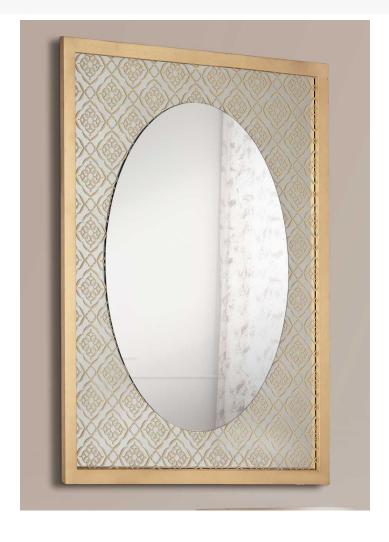

## 3074-P

Relaunched with an updated design for 2021, this vintage-inspired rectangular wall mirror features a gold leaf finish. It is adorned with delicate hand-painted mandala geometric patterns on the mirror plate surrounding a clean oval mirror. This piece will effortlessly add a touch of classic elegance to any bedroom, entryway, or living room. The size shown measures 36"W x 46"H, with custom sizes also available.