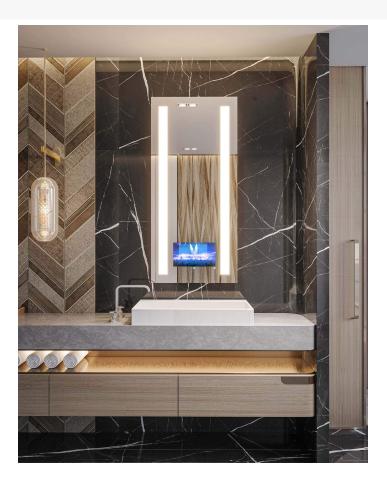

## **ARGYLE TV**

The Argyle© TV with vertical backlit panels removes all adornment and allows simplicity to make a strong, beautiful and luxurious statement. Each of our mirrors comes with a built-in LCD TV screen, this is what makes our mirror more than just a mirror.

Custom sizes available.

Size shown: 28.5" W x 48.5" H

TV Screen Size: 18.5"

Includes: 2 x T5 22W LED Tubes

SKU: Argyle TV w/ Lights Categories: <u>TV Mirrors</u> Tags: <u>TV Mirror</u>