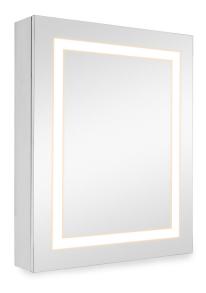

## **STRAND MC**

Simple yet elegant with its clean lines, The Strand Medicine Cabinet features a glowing continuous frame of led lighting on the front mirror panel. Features standard soft close hinges, interior glass shelves, interior mirrored door, and an electrical outlet.

Custom sizes available.

Size in stock:

24"W x 30"H x 5.5"D

Dimmable and compatible with most LED dimmers.

**SKU:** Strand-MC

**Categories:** Medicine Cabinets

Tags: Backlit LED Medicine Cabinet Mirror