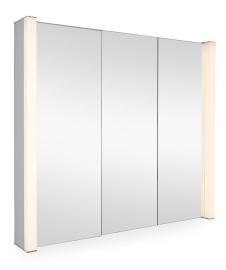

## **TRAYMORE MC**

The Traymore Medicine Cabinet makes a grand statement with its three-door mirror panel and two brilliant LED light bars on both sides of the cabinet. Add radiance and gain extra storage space with this functional and modern design. Features standard soft close hinges, interior glass shelves, interior mirrored door, and an electrical outlet.

Custom sizes available.

Size in stock: 40"W x 36"H x 6"D

Dimmable and compatible with most LED dimmers.

**SKU:** Traymore-MC

**Categories:** Medicine Cabinets

Tags: Backlit LED Medicine Cabinet Mirror