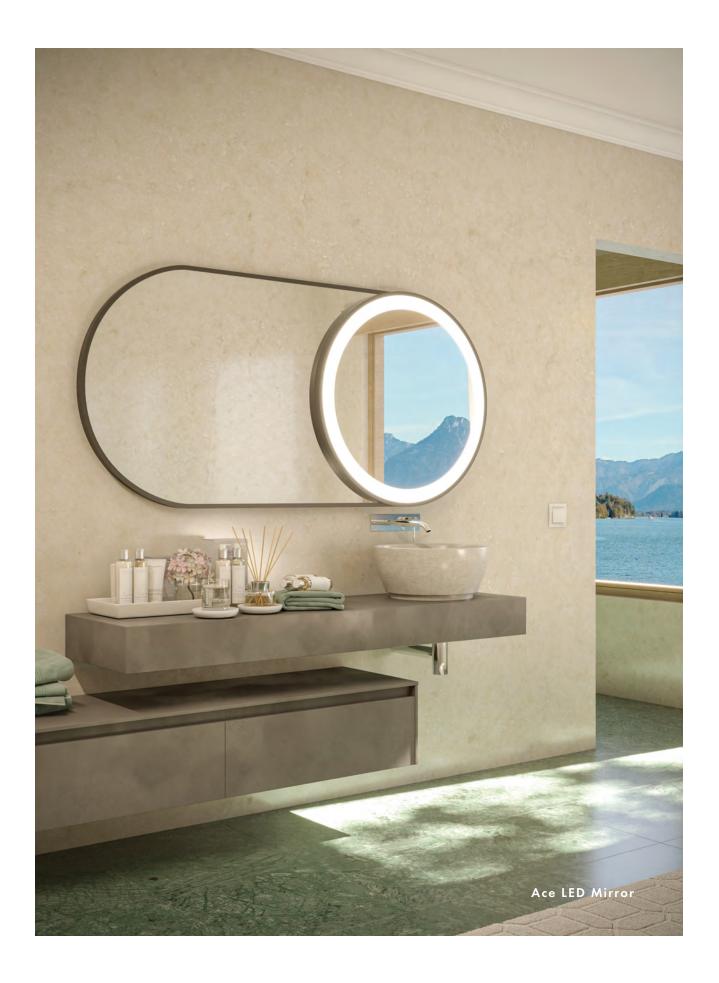

## Ace LED MIRROR

## **FEATURES**

- Vinyl Safety Backing
- Decorative Metal frame
- Forward facing task lighting
- ETL-Listed to UL STD .962 for USA and CSA Std. C22.2 for Canada
- Finger Print Protection
- 5-year limited warranty on mirror plate
- 5-year warranty on LED driver
- 5-year warranty on Premium LED strips
- Easy adjustable mounting system for installation
- 120v~277v non-dimmable driver standard
- Can be provided with cord and 90-degree flat plug, or ready for hardwire
- No minimum quantities
- Usable in damp environments

## 15 [5/8"]

Front view

1676 [66"]

15 [5/8"]

400 [15 3/4"]

Frosting

frame(MT-106)

ow iron mirror(GL-101)

800 [31 1/2"]

- Natural looking warm white LED color
- CRI 85+ (95+ available)
- Gen 3 LED strips are 750 lumens per foot
- Premium LED strips rated for 69,000 hours