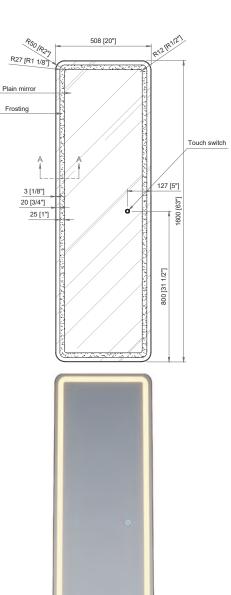

## Alessia

## FEATURES

- Vinyl Safety Backing
- Standing mirror
- On/Off touch switch
- Forward facing task lighting
- ETL-Listed to UL STD .962 for USA and CSA Std.
  C22.2 for Canada
- Finger Print Protection
- 5-year limited warranty on mirror plate
- 5-year warranty on LED driver
- 5-year warranty on Premium LED strips
- Easy adjustable mounting system for installation
- 120v~277v non-dimmable driver standard
- Can be provided with cord and 90-degree flat plugin, or ready for hardwire
- No minimum quantities
- Usable in damp environments

## LIGHTING SPECIFICATIONS

- Standard CCT: 3,000 Kelvin (custom CCT available)
- Natural looking warm white LED color
- CRI 85+ (95+ available)
- Gen 3 LED strips are 750 lumens per foot
- Premium LED strips rated for 69,000 hours