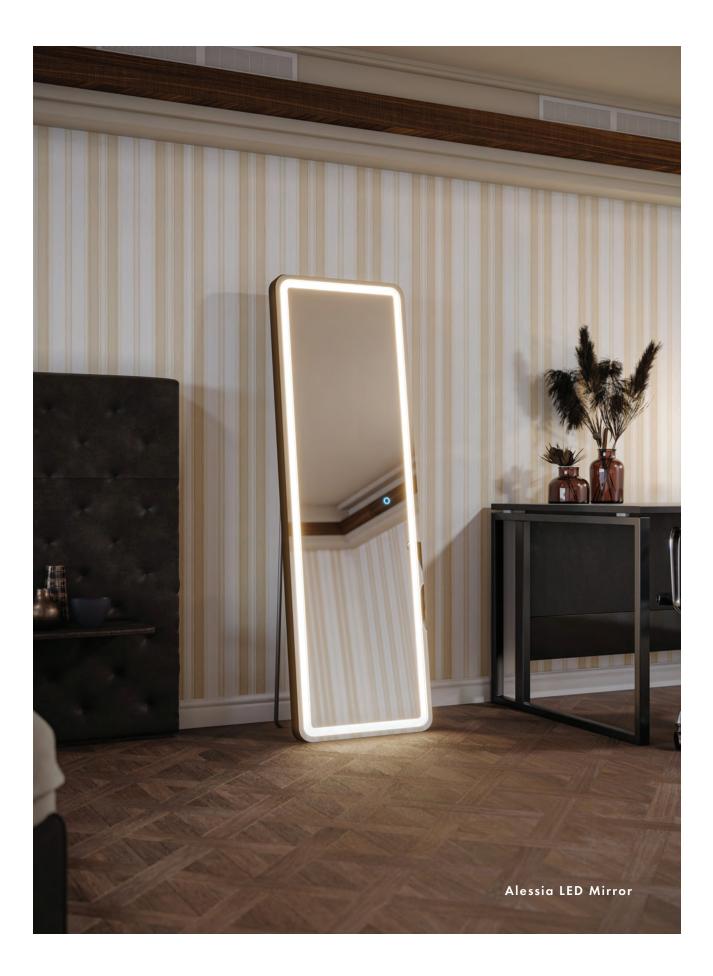

## Alessia

## FEATURES

- Vinyl Safety Backing
- Standing mirror
- On/Off touch switch
- Forward facing task lighting
- ETL-Listed to UL STD .962 for USA and CSA Std.
  C22.2 for Canada
- Finger Print Protection
- 5-year limited warranty on mirror plate
- 5-year warranty on LED driver
- 5-year warranty on Premium LED strips
- Easy adjustable mounting system for installation
- 120v~277v non-dimmable driver standard
- Can be provided with cord and 90-degree flat plugin, or ready for hardwire
- No minimum quantities
- Usable in damp environments