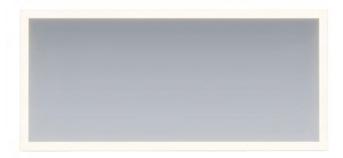

te
- 5-year warranty on LED driver
- 5-year warranty on Premium LED strips
- Easy adjustable mounting system for installation
- 120v~277v non-dimmable driver standard
- Can be provided with cord and 90-degree flat plug, or ready for hardwire
- No minimum quantities
- Usable in damp environments

## LIGHTING SPECIFICATIONS

- Standard CCT: 3,000 Kelvin (custom CCT available)
- Natural looking warm white LED color
- CRI 85+ (95+ available)
- Gen 3 LED strips are 750 lumens per foot
- Premium LED strips rated for 69,000 hours

## **AVAILABLE OPTIONS**

- 0-10V dimming
- TRIAC dimming
- Title 24 compliance available
- Custom sizing
- Night Light
- Defogger
- Touch button dimmers on face of the mirror (no dimmable driver or dimming wall switch needed)
- Bluetooth Speaker
- LED Digital clock