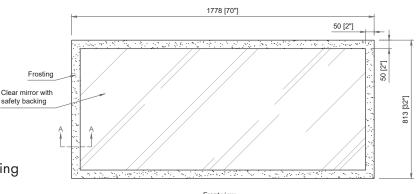

## Amara LED MIRROR

## **FEATURES**

- Vinyl Safety Backing
- Forward facing task lighting with surrounding wall glow as well
- ETL-Listed to UL STD .962 for USA and CSA
   Std. C22.2 for Canada
- Finger Print Protection
- 5-year limited warranty on mirror plate
- 5-year warranty on LED driver
- 5-year warranty on Premium LED strips
- Easy adjustable mounting system for installation
- 120v~277v non-dimmable driver standard
- Can be provided with cord and 90-degree flat plug, or ready for hardwire
- No minimum quantities
- Usable in damp environments