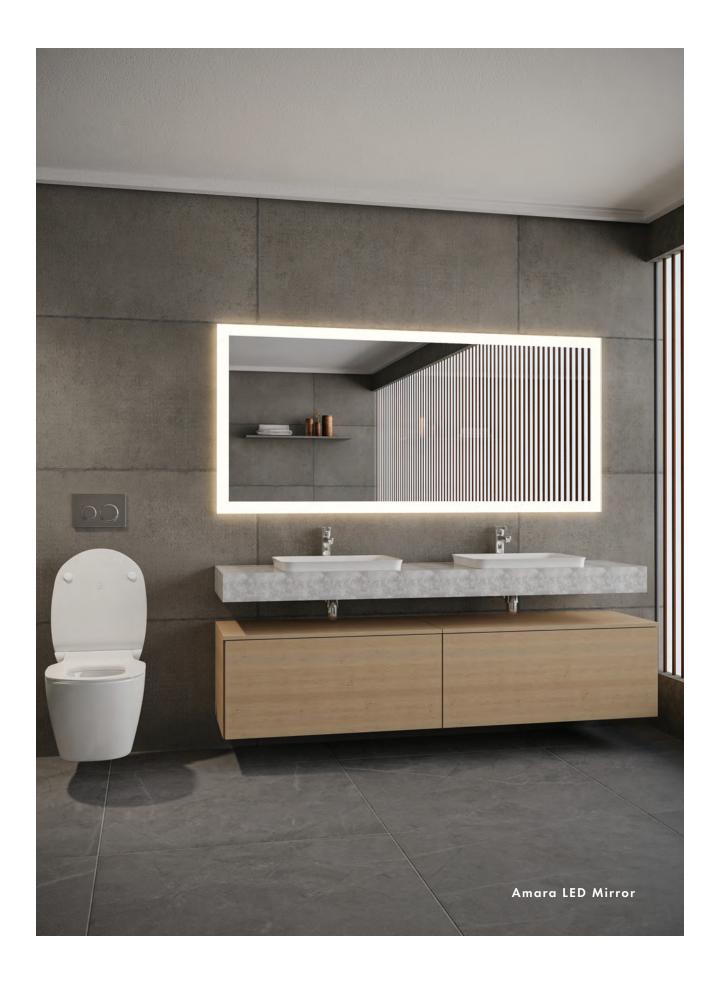

## Amara LED MIRROR

## **FEATURES**

- Vinyl Safety Backing
- Forward facing task lighting with surrounding wall glow as well
- ETL-Listed to UL STD .962 for USA and CSA
   Std. C22.2 for Canada
- Finger Print Protection
- 5-year limited warranty on mirror plate
- 5-year warranty on LED driver
- 5-year warranty on Premium LED strips
- Easy adjustable mounting system for installation
- 120v~277v non-dimmable driver standard
- Can be provided with cord and 90-degree flat plug, or ready for hardwire
- No minimum quantities
- Usable in damp environments

## LIGHTING SPECIFICATIONS

- Standard CCT: 3,000 Kelvin (custom CCT available)
- Natural looking warm white LED color
- CRI 85+ (95+ available)
- Gen 3 LED strips are 750 lumens per foot
- Premium LED strips rated for 69,000 hours