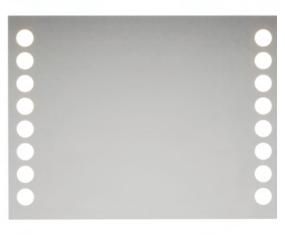

## Annabelle

## FEATURES

- Vinyl Safety Backing
- Forward facing task lighting
- ETL-Listed to UL STD .962 for USA and CSA Std.
  C22.2 for Canada
- Finger Print Protection
- 5-year limited warranty on mirror plate
- 5-year limited warranty on LED driver
- 5-year limited warranty on Premium LED strips
- Easy adjustable mounting system for installation
- 120v~277v non-dimmable driver standard
- Can be provided with cord and 90-degree flat plug, or ready for hardwire
- No minimum quantities
- Usable in damp environments
- ADA compliant

## LIGHTING SPECIFICATIONS

- Standard CCT: 3,000 Kelvin (custom CCT available)
- Natural looking warm white LED color
- CRI 85+ (95+ available)
- Gen 3 LED strips are 750 lumens per foot
- Premium LED strips rated for 69,000 hours