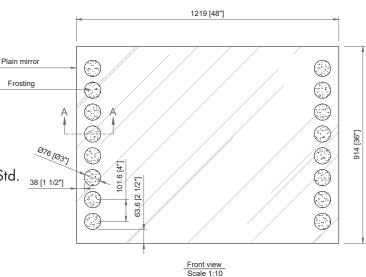

## Annabelle

## FEATURES

- Vinyl Safety Backing
- Forward facing task lighting
- ETL-Listed to UL STD .962 for USA and CSA Std.
  C22.2 for Canada
- Finger Print Protection
- 5-year limited warranty on mirror plate
- 5-year limited warranty on LED driver
- 5-year limited warranty on Premium LED strips
- Easy adjustable mounting system for installation
- 120v~277v non-dimmable driver standard
- Can be provided with cord and 90-degree flat plug, or ready for hardwire
- No minimum quantities
- Usable in damp environments
- ADA compliant

## LIGHTING SPECIFICATIONS

- Standard CCT: 3,000 Kelvin (custom CCT available)
- Natural looking warm white LED color
- CRI 85+ (95+ available)
- Gen 3 LED strips are 750 lumens per foot
- Premium LED strips rated for 69,000 hours