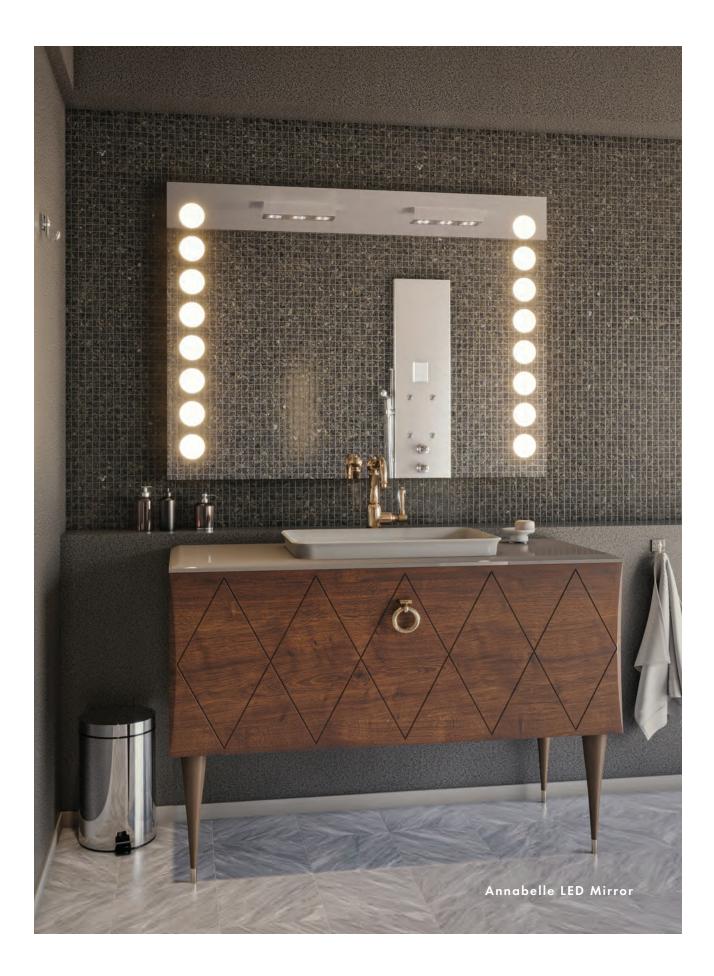

## Annabelle

## FEATURES

- Vinyl Safety Backing
- Forward facing task lighting
- ETL-Listed to UL STD .962 for USA and CSA Std.
  C22.2 for Canada
- Finger Print Protection
- 5-year limited warranty on mirror plate
- 5-year limited warranty on LED driver
- 5-year limited warranty on Premium LED strips
- Easy adjustable mounting system for installation
- 120v~277v non-dimmable driver standard
- Can be provided with cord and 90-degree flat plug, or ready for hardwire
- No minimum quantities
- Usable in damp environments
- ADA compliant

## LIGHTING SPECIFICATIONS

- Standard CCT: 3,000 Kelvin (custom CCT available)
- Natural looking warm white LED color
- CRI 85+ (95+ available)
- Gen 3 LED strips are 750 lumens per foot
- Premium LED strips rated for 69,000 hours