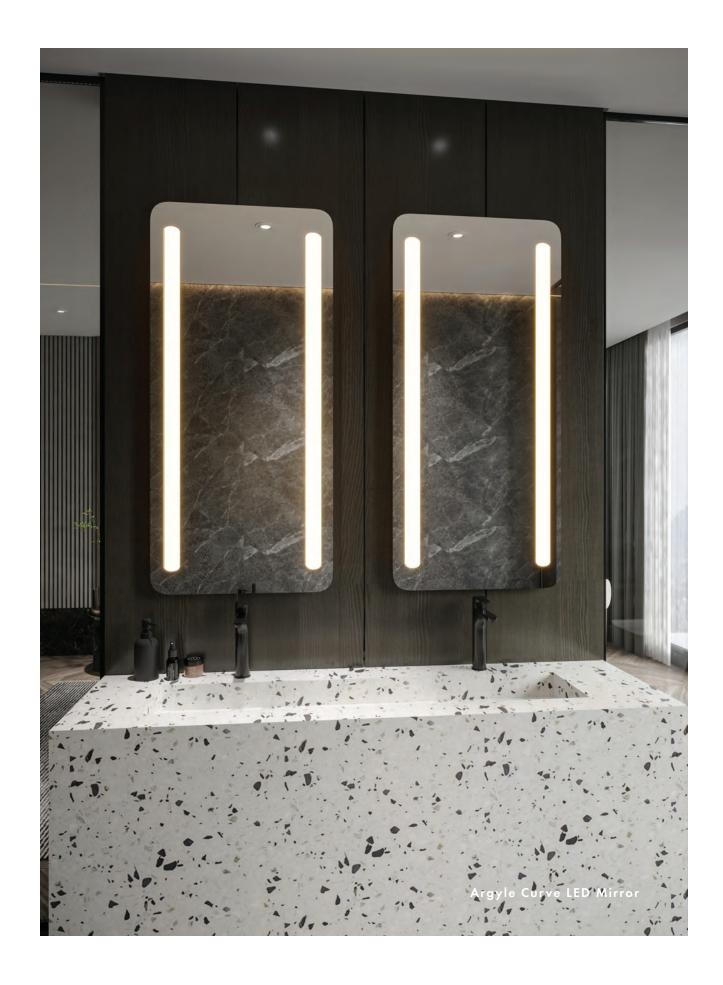

ium LED strips
- Easy adjustable mounting system for installation
- 120v~277v non-dimmable driver standard
- Can be provided with cord and 90-degree flat plug, or ready for hardwire
- No minimum quantities
- Usable in damp environments
- ADA Compliant

## LIGHTING SPECIFICATIONS

- Standard CCT: 3,000 Kelvin (custom CCT available)
- Natural looking warm white LED color
- CRI 85+ (95+ available)
- Gen 3 LED strips are 750 lumens per foot
- Premium LED strips rated for 69,000 hours

## **AVAILABLE OPTIONS**

- 0-10V dimming
- TRIAC dimming
- Title 24 compliance available
- Custom sizing
- Night Light
- Defogger
- Touch button dimmers on face of the mirror (no dimmable driver or dimming wall switch needed)
- Bluetooth Speaker
- LED Digital clock

















**5-Year Limited Warranty**