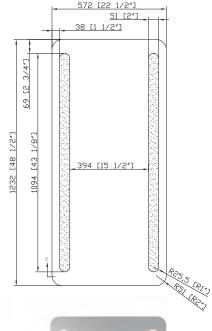

rranty on LED driver
- 5-year warranty on Premium LED strips
- Easy adjustable mounting system for installation
- 120v~277v non-dimmable driver standard
- Can be provided with cord and 90-degree flat plug, or ready for hardwire
- No minimum quantities
- Usable in damp environments
- ADA Compliant

## LIGHTING SPECIFICATIONS

- Standard CCT: 3,000 Kelvin (custom CCT available)
- Natural looking warm white LED color
- CRI 85+ (95+ available)
- Gen 3 LED strips are 750 lumens per foot
- Premium LED strips rated for 69,000 hours

## **AVAILABLE OPTIONS**

- 0-10V dimming
- TRIAC dimming
- Title 24 compliance available
- Custom sizing
- Night Light
- Defogger
- Touch button dimmers on face of the mirror (no dimmable driver or dimming wall switch needed)
- Bluetooth Speaker
- LED Digital clock

















**5-Year Limited Warranty**