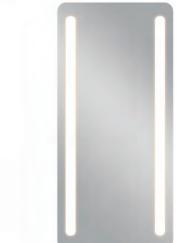

## Argyle Curve

## **FEATURES**

- Vinyl Safety Backing
- Forward facing task lighting
- ETL-Listed to UL STD .962 for USA and CSA Std.
  C22.2 for Canada
- Finger Print Protection
- 5-year limited warranty on mirror plate
- 5-year warranty on LED driver
- 5-year warranty on Premium LED strips
- Easy adjustable mounting system for installation
- 120v~277v non-dimmable driver standard
- Can be provided with cord and 90-degree flat plug, or ready for hardwire
- No minimum quantities
- Usable in damp environments
- ADA Compliant

## LIGHTING SPECIFICATIONS

- Standard CCT: 3,000 Kelvin (custom CCT available)
- Natural looking warm white LED color
- CRI 85+ (95+ available)
- Gen 3 LED strips are 750 lumens per foot
- Premium LED strips rated for 69,000 hours