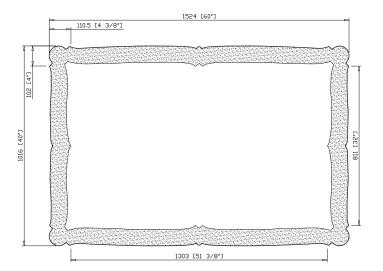

# **Ashton**

## LED MIRROR

#### **FEATURES**

- Vinyl Safety Backing
- Shaped glass
- Forward facing task lighting with surrounding wall glow as well
- ETL-Listed to UL STD .962 for USA and CSA Std. C22.2 for Canada
- Finger Print Protection
- 5-year limited warranty on mirror plate
- 5-year warranty on LED driver
- 5-year warranty on Premium LED strips
- Easy adjustable mounting system for installation
- 120v~277v non-dimmable driver standard
- Can be provided with cord and 90-degree flat plug, or ready for hardwire
- No minimum quantities
- Usable in damp environments

#### LIGHTING SPECIFICATIONS

- Standard CCT: 3,000 Kelvin (custom CCT available)
- Natural looking warm white LED color
- CRI 85+ (95+ available)
- Gen 3 LED strips are 750 lumens per foot
- Premium LED strips rated for 69,000 hours