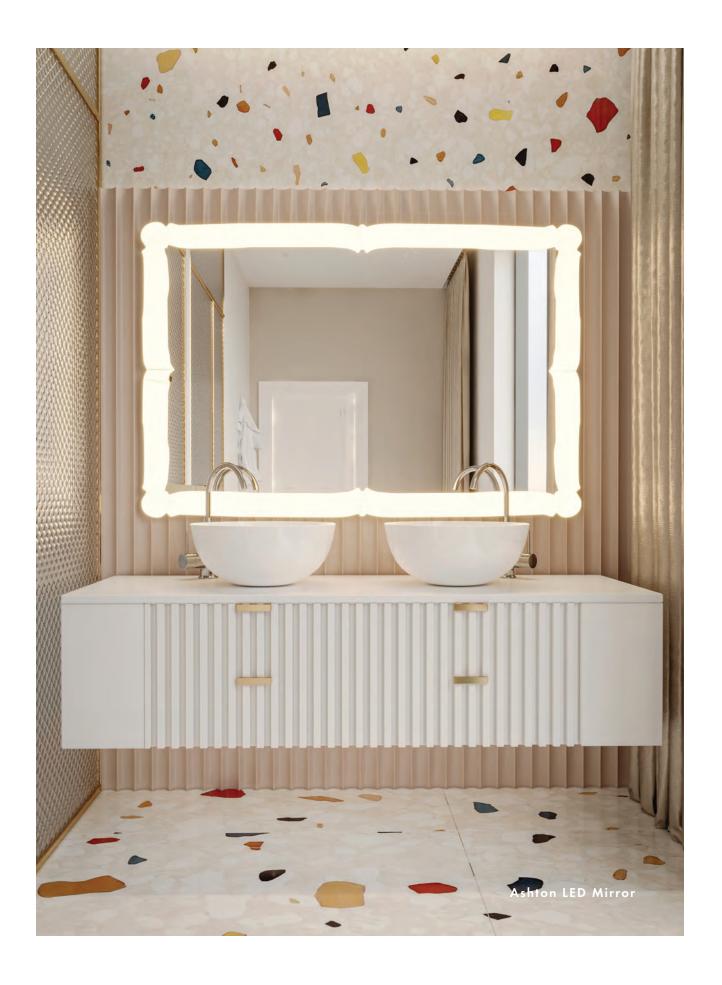

# **Ashton**

## LED MIRROR

#### **FEATURES**

- Vinyl Safety Backing
- Shaped glass
- Forward facing task lighting with surrounding wall glow as well
- ETL-Listed to UL STD .962 for USA and CSA Std. C22.2 for Canada
- Finger Print Protection
- 5-year limited warranty on mirror plate
- 5-year warranty on LED driver
- 5-year warranty on Premium LED strips
- Easy adjustable mounting system for installation
- 120v~277v non-dimmable driver standard
- Can be provided with cord and 90-degree flat plug, or ready for hardwire
- No minimum quantities
- Usable in damp environments

#### LIGHTING SPECIFICATIONS

- Standard CCT: 3,000 Kelvin (custom CCT available)
- Natural looking warm white LED color
- CRI 85+ (95+ available)
- Gen 3 LED strips are 750 lumens per foot
- Premium LED strips rated for 69,000 hours