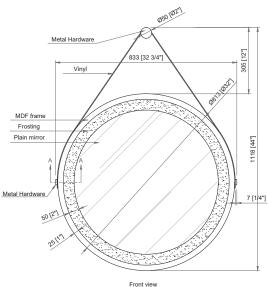

## **FEATURES**

- Vinyl Safety Backing
- Decorative wood frame with faux leather strap and metal hanging detail
- Forward facing task lighting
- ETL-Listed to UL STD .962 for USA and CSA Std.
  C22.2 for Canada
- Finger Print Protection
- 5-year limited warranty on mirror plate
- 5-year warranty on LED driver
- 5-year warranty on Premium LED strips
- Easy adjustable mounting system for installation
- 120v~277v non-dimmable driver standard
- Can be provided with cord and 90-degree flat plug, or ready for hardwire
- No minimum quantities
- Usable in damp environments

## LIGHTING SPECIFICATIONS

- Standard CCT: 3,000 Kelvin (custom CCT available)
- Natural looking warm white LED color
- CRI 85+ (95+ available)
- Gen 3 LED strips are 750 lumens per foot
- Premium LED strips rated for 69,000 hours

ront view

5-Year Limited Warranty