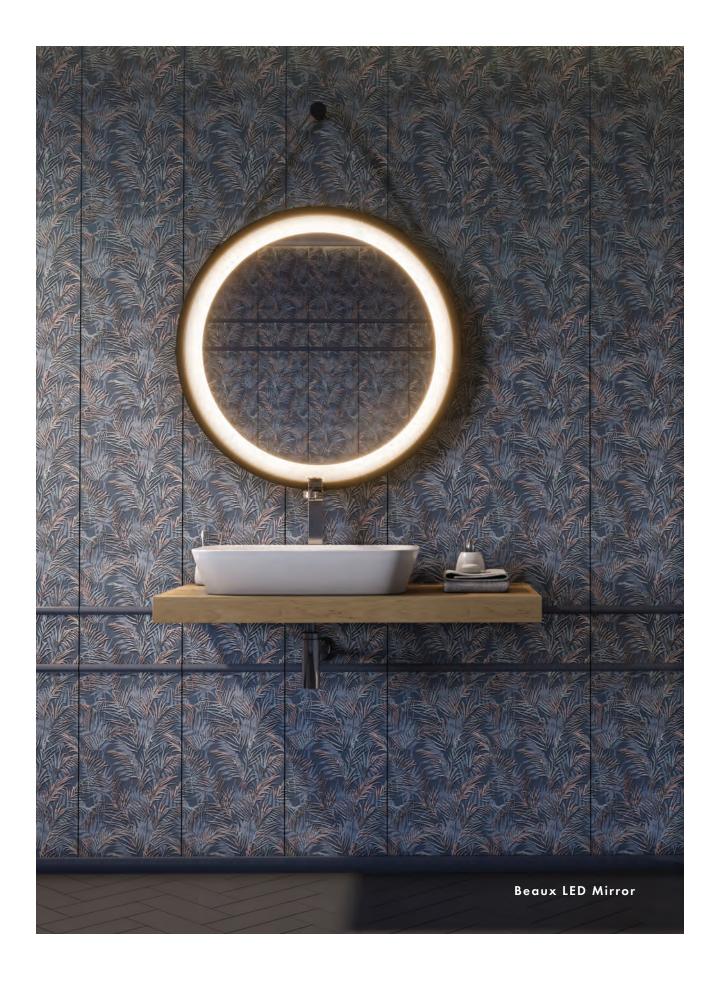

# Beaux

# LED MIRROR

## **FEATURES**

- Vinyl Safety Backing
- Decorative wood frame with faux leather strap and metal hanging detail
- Forward facing task lighting
- ETL-Listed to UL STD .962 for USA and CSA Std.
  C22.2 for Canada
- Finger Print Protection
- 5-year limited warranty on mirror plate
- 5-year warranty on LED driver
- 5-year warranty on Premium LED strips
- Easy adjustable mounting system for installation
- 120v~277v non-dimmable driver standard
- Can be provided with cord and 90-degree flat plug, or ready for hardwire
- No minimum quantities
- Usable in damp environments