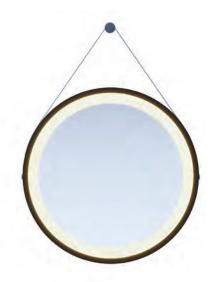

# Beaux

# LED MIRROR

## **FEATURES**

- Vinyl Safety Backing
- Decorative wood frame with faux leather strap and metal hanging detail
- Forward facing task lighting
- ETL-Listed to UL STD .962 for USA and CSA Std.
  C22.2 for Canada
- Finger Print Protection
- 5-year limited warranty on mirror plate
- 5-year warranty on LED driver
- 5-year warranty on Premium LED strips
- Easy adjustable mounting system for installation
- 120v~277v non-dimmable driver standard
- Can be provided with cord and 90-degree flat plug, or ready for hardwire
- No minimum quantities
- Usable in damp environments