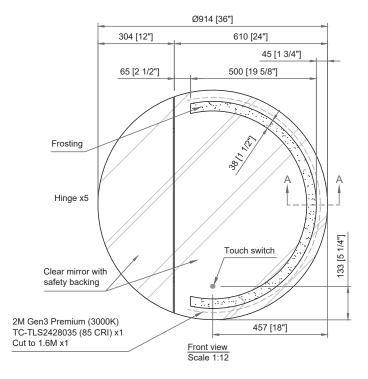

## Belmond MC LED MEDICINE CABINET

## **FEATURES**

- Vinyl Safety Backing
- Forward facing task lighting
- Medicine Cabinet with storage behind
- ETL-Listed to UL STD .962 for USA and CSA
   Std. C22.2 for Canada
- Finger Print Protection
- 5-year limited warranty on mirror plate
- 5-year warranty on LED driver
- 5-year warranty on Premium LED strips
- Easy adjustable mounting system for installation
- 120v~277v non-dimmable driver standard
- Can be provided with cord and 90-degree flat plug, or ready for hardwire
- No minimum quantities
- Usable in damp environments

## LIGHTING SPECIFICATIONS

- Standard CCT: 3,000 Kelvin (custom CCT available)
- Natural looking warm white LED color
- CRI 85+ (95+ available)
- Gen 3 LED strips are 750 lumens per foot
- Premium LED strips rated for 69,000 hours

## **AVAILABLE OPTIONS**

- 0-10V dimming
- TRIAC dimming
- Title 24 compliance available
- Custom sizing
- Night Light
- Defogger
- Touch button dimmers on face of the mirror (no dimmable driver or dimming wall switch needed)
- Bluetooth Speaker
- LED Digital clock