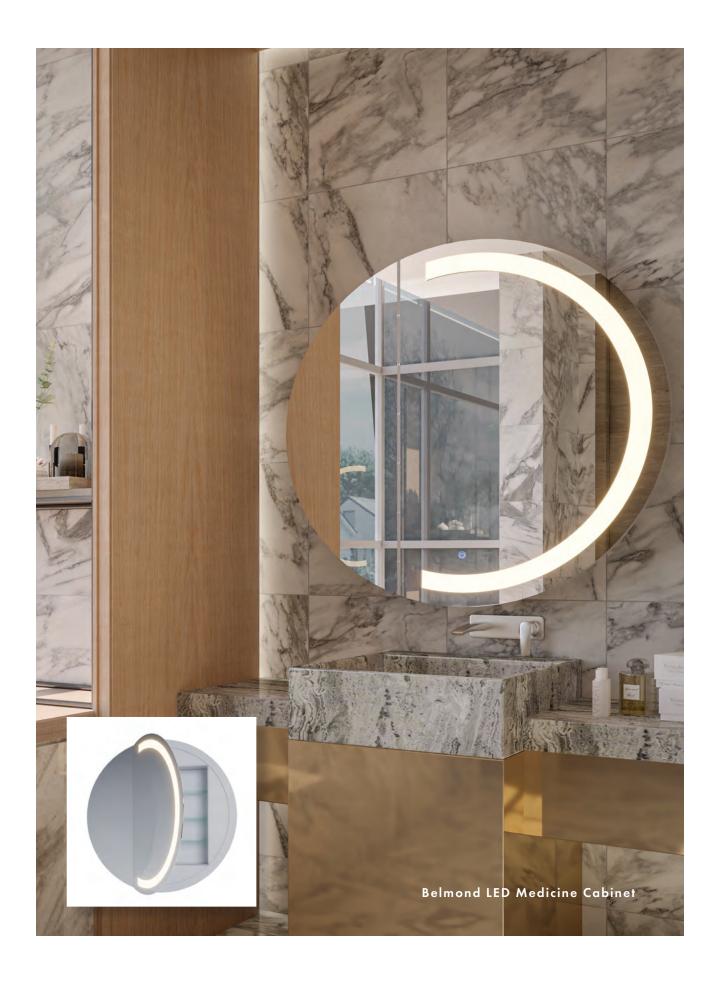

## Belmond MC LED MEDICINE CABINET

## **FEATURES**

- Vinyl Safety Backing
- Forward facing task lighting
- Medicine Cabinet with storage behind
- ETL-Listed to UL STD .962 for USA and CSA
   Std. C22.2 for Canada
- Finger Print Protection
- 5-year limited warranty on mirror plate
- 5-year warranty on LED driver
- 5-year warranty on Premium LED strips
- Easy adjustable mounting system for installation
- 120v~277v non-dimmable driver standard
- Can be provided with cord and 90-degree flat plug, or ready for hardwire
- No minimum quantities
- Usable in damp environments