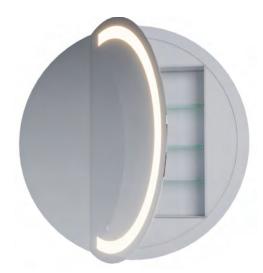

## Belmond MC LED MEDICINE CABINET

## **FEATURES**

- Vinyl Safety Backing
- Forward facing task lighting
- Medicine Cabinet with storage behind
- ETL-Listed to UL STD .962 for USA and CSA
   Std. C22.2 for Canada
- Finger Print Protection
- 5-year limited warranty on mirror plate
- 5-year warranty on LED driver
- 5-year warranty on Premium LED strips
- Easy adjustable mounting system for installation
- 120v~277v non-dimmable driver standard
- Can be provided with cord and 90-degree flat plug, or ready for hardwire
- No minimum quantities
- Usable in damp environments