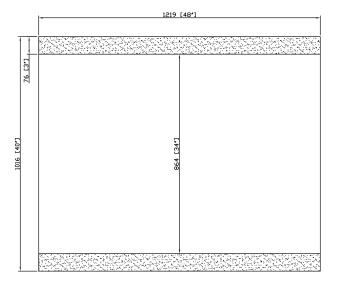

late
- 5-year warranty on LED driver
- 5-year warranty on Premium LED strips
- Easy adjustable mounting system for installation
- 120v~277v non-dimmable driver standard
- Can be provided with cord and 90-degree flat plug, or ready for hardwire
- No minimum quantities
- Usable in damp environments

## LIGHTING SPECIFICATIONS

- Standard CCT: 3,000 Kelvin (custom CCT available)
- Natural looking warm white LED color
- CRI 85+ (95+ available)
- Gen 3 LED strips are 750 lumens per foot
- Premium LED strips rated for 69,000 hours

## **AVAILABLE OPTIONS**

- 0-10V dimming
- TRIAC dimming
- Title 24 compliance available
- Custom sizing
- Night Light
- Defogger
- Touch button dimmers on face of the mirror (no dimmable driver or dimming wall switch needed)
- Bluetooth Speaker
- LED Digital clock