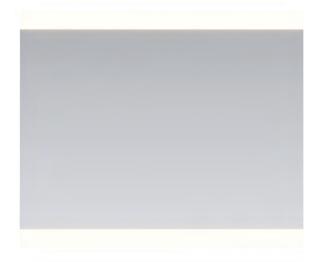

## Bristol

## FEATURES

- Vinyl Safety Backing
- Forward facing task lighting with top and bottom wall glow as well
- ETL-Listed to UL STD .962 for USA and CSA Std.
  C22.2 for Canada
- Finger Print Protection
- 5-year limited warranty on mirror plate
- 5-year warranty on LED driver
- 5-year warranty on Premium LED strips
- Easy adjustable mounting system for installation
- 120v~277v non-dimmable driver standard
- Can be provided with cord and 90-degree flat plug, or ready for hardwire
- No minimum quantities
- Usable in damp environments

## LIGHTING SPECIFICATIONS

- Standard CCT: 3,000 Kelvin (custom CCT available)
- Natural looking warm white LED color
- CRI 85+ (95+ available)
- Gen 3 LED strips are 750 lumens per foot
- Premium LED strips rated for 69,000 hours