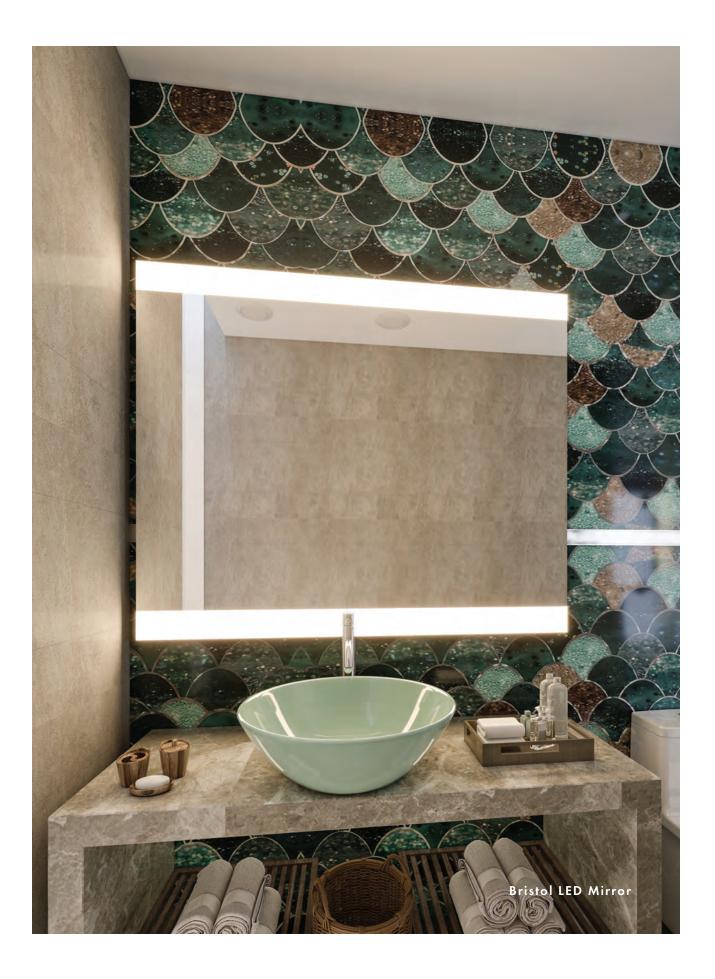

## Bristol

## FEATURES

- Vinyl Safety Backing
- Forward facing task lighting with top and bottom wall glow as well
- ETL-Listed to UL STD .962 for USA and CSA Std.
  C22.2 for Canada
- Finger Print Protection
- 5-year limited warranty on mirror plate
- 5-year warranty on LED driver
- 5-year warranty on Premium LED strips
- Easy adjustable mounting system for installation
- 120v~277v non-dimmable driver standard
- Can be provided with cord and 90-degree flat plug, or ready for hardwire
- No minimum quantities
- Usable in damp environments

## LIGHTING SPECIFICATIONS

- Standard CCT: 3,000 Kelvin (custom CCT available)
- Natural looking warm white LED color
- CRI 85+ (95+ available)
- Gen 3 LED strips are 750 lumens per foot
- Premium LED strips rated for 69,000 hours