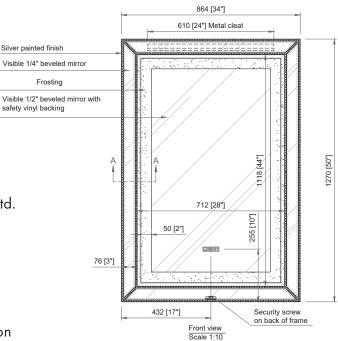

late
- 5-year warranty on LED driver
- 5-year warranty on Premium LED strips
- Easy adjustable mounting system for installation
- 120v~277v non-dimmable driver standard
- Can be provided with cord and 90-degree flat plug, or ready for hardwire
- No minimum quantities
- Usable in damp environments

## LIGHTING SPECIFICATIONS

- Standard CCT: 3,000 Kelvin (custom CCT available)
- Natural looking warm white LED color
- CRI 85+ (95+ available)
- Gen 3 LED strips are 750 lumens per foot
- Premium LED strips rated for 69,000 hours

## **AVAILABLE OPTIONS**

- 0-10V dimming
- TRIAC dimming
- Title 24 compliance available
- Custom sizing
- Night Light
- Defogger
- Touch button dimmers on face of the mirror (no dimmable driver or dimming wall switch needed)
- Bluetooth Speaker
- LED Digital clock