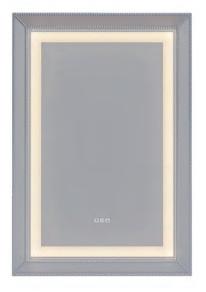

## Capital LED MIRROR

## **FEATURES**

- Vinyl Safety Backing
- Decorative Wood frame with mirror panels
- Forward facing task lighting
- ETL-Listed to UL STD .962 for USA and CSA Std.
  C22.2 for Canada
- Finger Print Protection
- 5-year limited warranty on mirror plate
- 5-year warranty on LED driver
- 5-year warranty on Premium LED strips
- Easy adjustable mounting system for installation
- 120v~277v non-dimmable driver standard
- Can be provided with cord and 90-degree flat plug, or ready for hardwire
- No minimum quantities
- Usable in damp environments