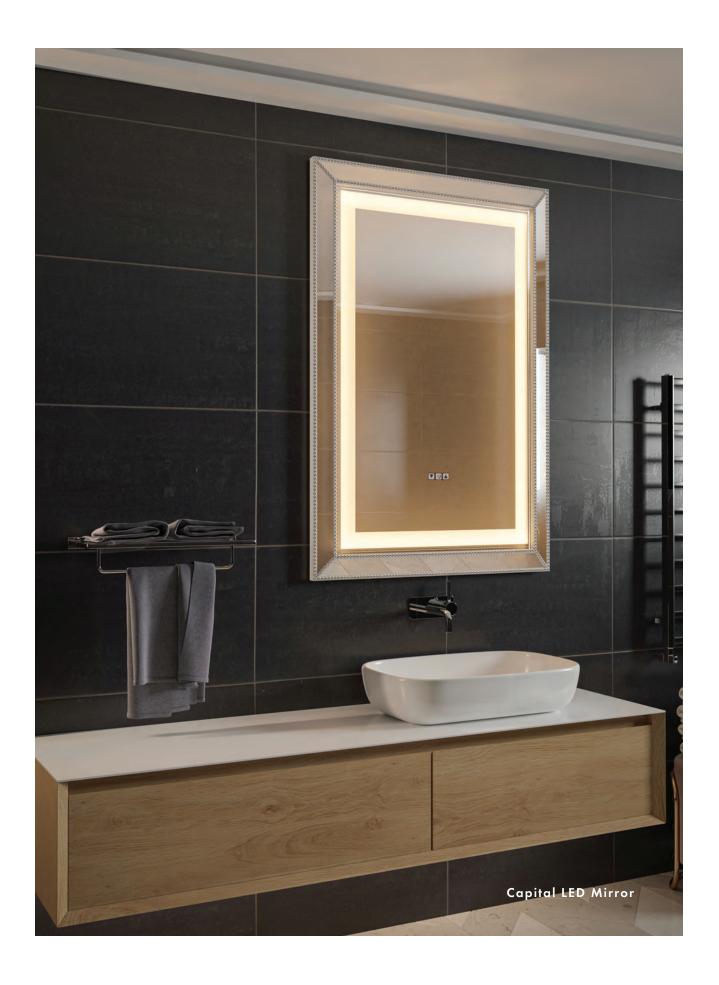

## Capital LED MIRROR

## **FEATURES**

- Vinyl Safety Backing
- Decorative Wood frame with mirror panels
- Forward facing task lighting
- ETL-Listed to UL STD .962 for USA and CSA Std.
  C22.2 for Canada
- Finger Print Protection
- 5-year limited warranty on mirror plate
- 5-year warranty on LED driver
- 5-year warranty on Premium LED strips
- Easy adjustable mounting system for installation
- 120v~277v non-dimmable driver standard
- Can be provided with cord and 90-degree flat plug, or ready for hardwire
- No minimum quantities
- Usable in damp environments

## LIGHTING SPECIFICATIONS

- Standard CCT: 3,000 Kelvin (custom CCT available)
- Natural looking warm white LED color
- CRI 85+ (95+ available)
- Gen 3 LED strips are 750 lumens per foot
- Premium LED strips rated for 69,000 hours