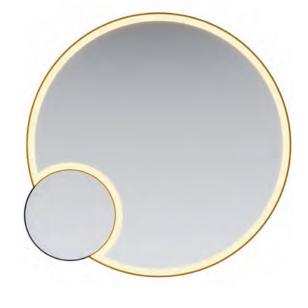

## Chanler LED MIRROR

## FEATURES

- Vinyl Safety Backing
- Small decorative mirror with 3X magnification
- Forward facing task lighting
- ETL-Listed to UL STD .962 for USA and CSA Std. C22.2 for Canada
- **Finger Print Protection**
- 5-year limited warranty on mirror plate
- 5-year warranty on LED driver
- 5-year warranty on Premium LED strips
- Easy adjustable mounting system for installation
- 120v~277v non-dimmable driver standard
- Can be provided with cord and 90-degree flat plug, or ready for hardwire
- No minimum quantities
- Usable in damp environments