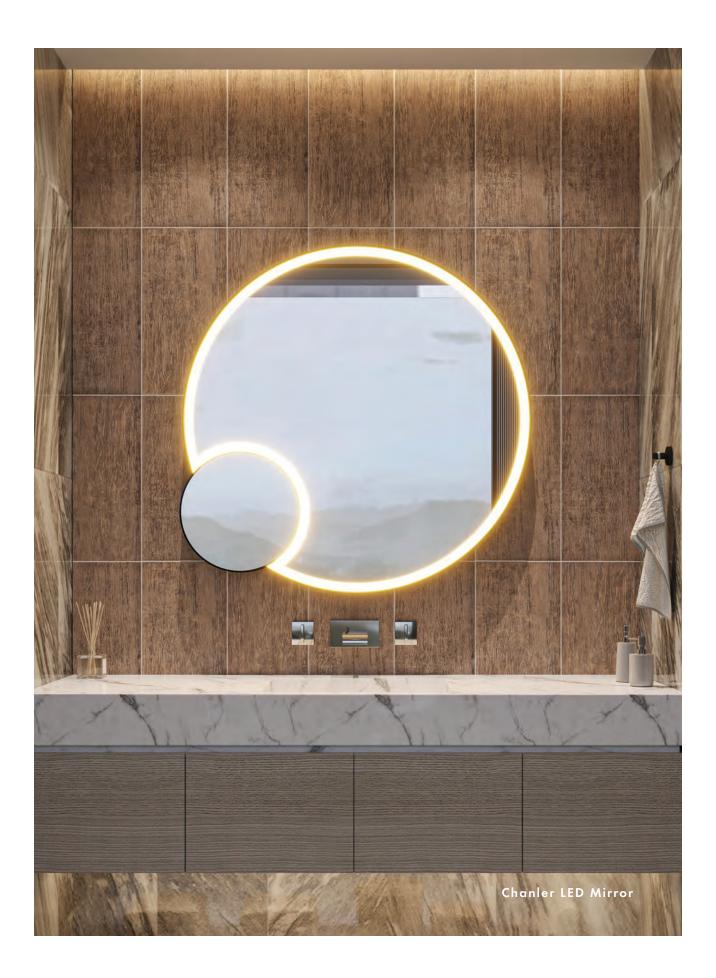

## Chanler LED MIRROR

## FEATURES

- Vinyl Safety Backing
- Small decorative mirror with 3X magnification
- Forward facing task lighting
- ETL-Listed to UL STD .962 for USA and CSA Std. C22.2 for Canada
- **Finger Print Protection**
- 5-year limited warranty on mirror plate
- 5-year warranty on LED driver
- 5-year warranty on Premium LED strips
- Easy adjustable mounting system for installation
- 120v~277v non-dimmable driver standard
- Can be provided with cord and 90-degree flat plug, or ready for hardwire
- No minimum quantities
- Usable in damp environments

## LIGHTING SPECIFICATIONS

- Standard CCT: 3,000 Kelvin (custom CCT available)
- Natural looking warm white LED color
- CRI 85+ (95+ available)
- Gen 3 LED strips are 750 lumens per foot
- Premium LED strips rated for 69,000 hours

## **AVAILABLE OPTIONS**

- 0-10V dimming
- TRIAC dimming
- Title 24 compliance available \_
- Custom sizing
- Night Light \_
- Defogger \_
- Touch button dimmers on face of the mirror (no \_ dimmable driver or dimming wall switch needed)
- **Bluetooth Speaker**
- LED Digital clock