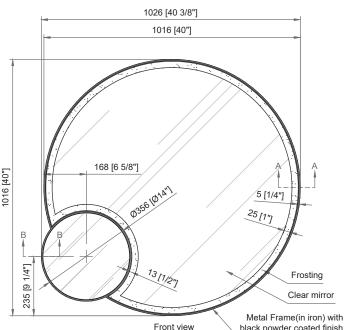

rranty on LED driver
- 5-year warranty on Premium LED strips
- Easy adjustable mounting system for installation
- 120v~277v non-dimmable driver standard
- Can be provided with cord and 90-degree flat plug, or ready for hardwire
- No minimum quantities
- Usable in damp environments

## LIGHTING SPECIFICATIONS

- Standard CCT: 3,000 Kelvin (custom CCT available)
- Natural looking warm white LED color
- CRI 85+ (95+ available)
- Gen 3 LED strips are 750 lumens per foot
- Premium LED strips rated for 69,000 hours

## **AVAILABLE OPTIONS**

- 0-10V dimming
- TRIAC dimming
- Title 24 compliance available \_
- Custom sizing
- Night Light \_
- Defogger \_
- Touch button dimmers on face of the mirror (no \_ dimmable driver or dimming wall switch needed)
- **Bluetooth Speaker**
- LED Digital clock



Front view Scale 1:10