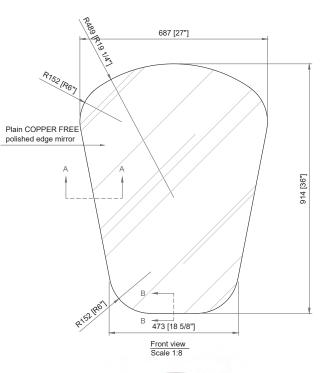

rranty on LED driver
- 5-year warranty on Premium LED strips
- Easy adjustable mounting system for installation
- 120v~277v non-dimmable driver standard
- Can be provided with cord and 90-degree flat plug, or ready for hardwire
- No minimum quantities
- Usable in damp environments
- ADA Compliant

## LIGHTING SPECIFICATIONS

- Standard CCT: 3,000 Kelvin (custom CCT available)
- Natural looking warm white LED color
- CRI 85+ (95+ available)
- Gen 3 LED strips are 750 lumens per foot
- Premium LED strips rated for 69,000 hours

## **AVAILABLE OPTIONS**

- 0-10V dimming
- TRIAC dimming
- Title 24 compliance available
- Custom sizing
- Night Light
- Defogger
- Touch button dimmers on face of the mirror (no dimmable driver or dimming wall switch needed)
- Bluetooth Speaker
- LED Digital clock