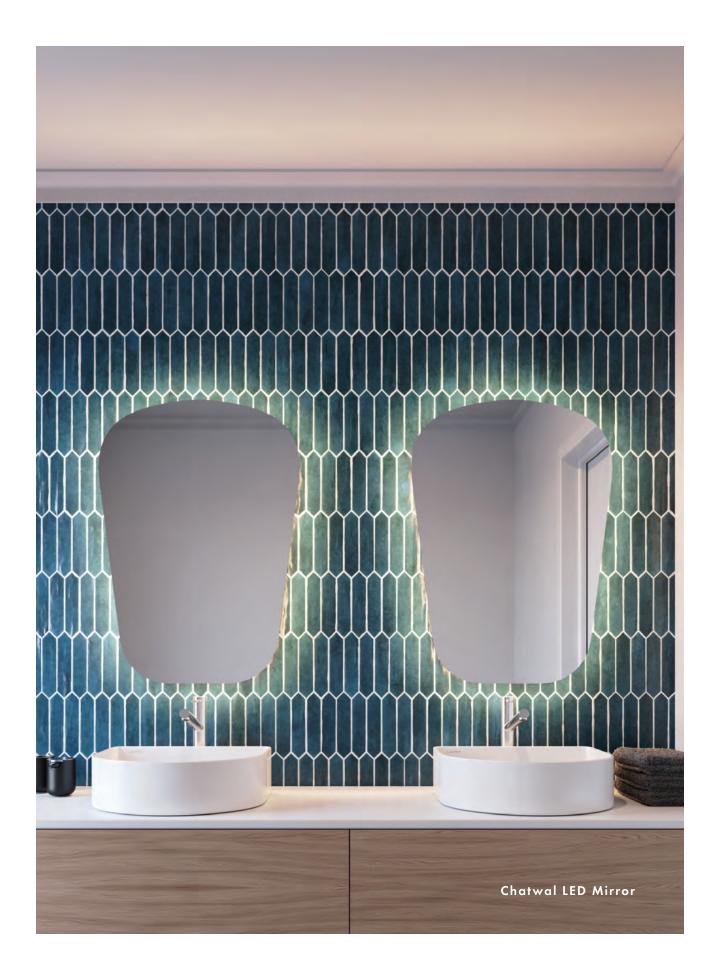

## Chatwal

## FEATURES

- Vinyl Safety Backing
- Surrounding wall glow from behind
- ETL-Listed to UL STD .962 for USA and CSA Std.
  C22.2 for Canada
- Finger Print Protection
- 5-year limited warranty on mirror plate
- 5-year warranty on LED driver
- 5-year warranty on Premium LED strips
- Easy adjustable mounting system for installation
- 120v~277v non-dimmable driver standard
- Can be provided with cord and 90-degree flat plug, or ready for hardwire
- No minimum quantities
- Usable in damp environments
- ADA Compliant