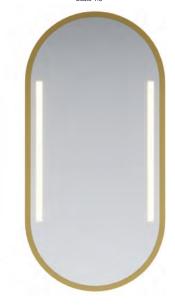

## Chelsea

## FEATURES

- Vinyl Safety Backing
- Decorative metal frame
- Forward facing task lighting with surrounding wall glow as well
- ETL-Listed to UL STD .962 for USA and CSA Std.
  C22.2 for Canada
- Finger Print Protection
- 5-year limited warranty on mirror plate
- 5-year warranty on LED driver
- 5-year warranty on Premium LED strips
- Easy adjustable mounting system for installation
- 120v~277v non-dimmable driver standard
- Can be provided with cord and 90-degree flat plug, or ready for hardwire
- No minimum quantities
- Usable in damp environments
- ADA Compliant

## LIGHTING SPECIFICATIONS

- Standard CCT: 3,000 Kelvin (custom CCT available)
- Natural looking warm white LED color
- CRI 85+ (95+ available)
- Gen 3 LED strips are 750 lumens per foot
- Premium LED strips rated for 69,000 hours