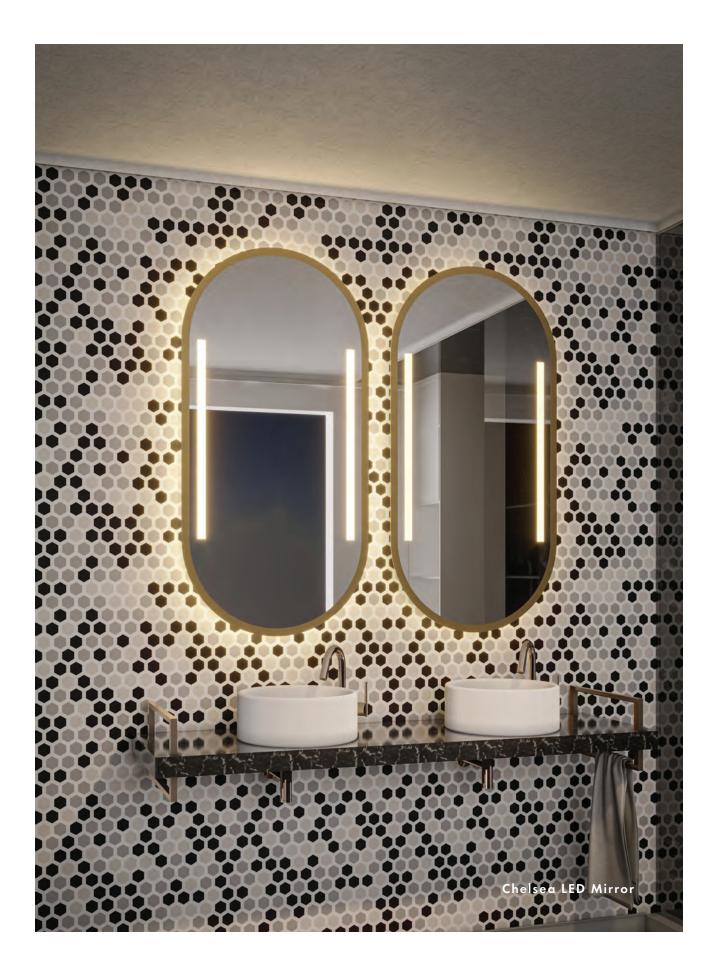

## Chelsea

## FEATURES

- Vinyl Safety Backing
- Decorative metal frame
- Forward facing task lighting with surrounding wall glow as well
- ETL-Listed to UL STD .962 for USA and CSA Std.
  C22.2 for Canada
- Finger Print Protection
- 5-year limited warranty on mirror plate
- 5-year warranty on LED driver
- 5-year warranty on Premium LED strips
- Easy adjustable mounting system for installation
- 120v~277v non-dimmable driver standard
- Can be provided with cord and 90-degree flat plug, or ready for hardwire
- No minimum quantities
- Usable in damp environments
- ADA Compliant