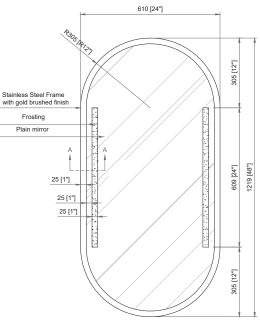

r warranty on LED driver
- 5-year warranty on Premium LED strips
- Easy adjustable mounting system for installation
- 120v~277v non-dimmable driver standard
- Can be provided with cord and 90-degree flat plug, or ready for hardwire
- No minimum quantities
- Usable in damp environments
- ADA Compliant

## LIGHTING SPECIFICATIONS

- Standard CCT: 3,000 Kelvin (custom CCT available)
- Natural looking warm white LED color
- CRI 85+ (95+ available)
- Gen 3 LED strips are 750 lumens per foot
- Premium LED strips rated for 69,000 hours

## AVAILABLE OPTIONS

- 0-10V dimming
- TRIAC dimming
- Title 24 compliance available
- Custom sizing
- Night Light
- Defogger
- Touch button dimmers on face of the mirror (no dimmable driver or dimming wall switch needed)
- Bluetooth Speaker
- LED Digital clock



Front view Scale 1:8