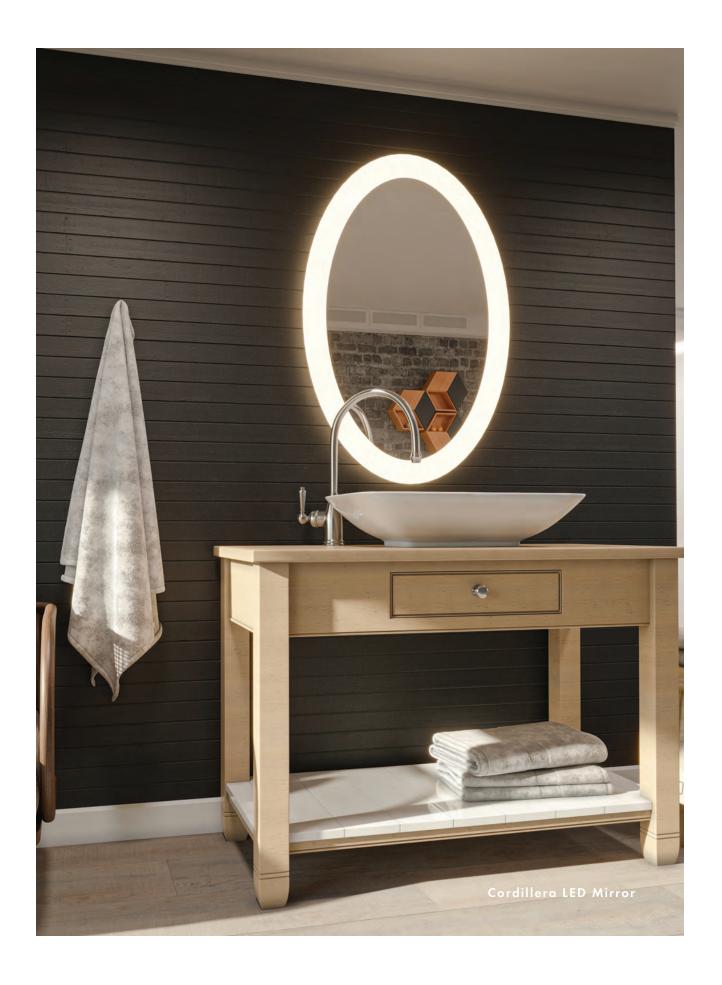

nty on LED driver
- 5-year warranty on Premium LED strips
- Easy adjustable mounting system for installation
- 120v~277v non-dimmable driver standard
- Can be provided with cord and 90-degree flat plug, or ready for hardwire
- No minimum quantities
- Usable in damp environments

#### LIGHTING SPECIFICATIONS

- Standard CCT: 3,000 Kelvin (custom CCT available)
- Natural looking warm white LED color
- CRI 85+ (95+ available)
- Gen 3 LED strips are 750 lumens per foot
- Premium LED strips rated for 69,000 hours

### **AVAILABLE OPTIONS**

- 0-10V dimming
- TRIAC dimming
- Title 24 compliance available
- Custom sizing
- Night Light
- Defogger
- Touch button dimmers on face of the mirror (no dimmable driver or dimming wall switch needed)
- Bluetooth Speaker
- LED Digital clock