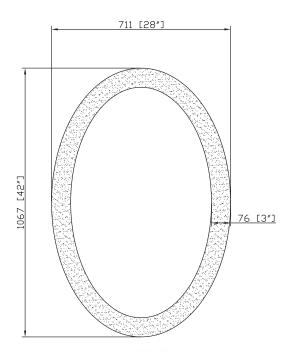

e
- 5-year warranty on LED driver
- 5-year warranty on Premium LED strips
- Easy adjustable mounting system for installation
- 120v~277v non-dimmable driver standard
- Can be provided with cord and 90-degree flat plug, or ready for hardwire
- No minimum quantities
- Usable in damp environments

#### LIGHTING SPECIFICATIONS

- Standard CCT: 3,000 Kelvin (custom CCT available)
- Natural looking warm white LED color
- CRI 85+ (95+ available)
- Gen 3 LED strips are 750 lumens per foot
- Premium LED strips rated for 69,000 hours

### **AVAILABLE OPTIONS**

- 0-10V dimming
- TRIAC dimming
- Title 24 compliance available
- Custom sizing
- Night Light
- Defogger
- Touch button dimmers on face of the mirror (no dimmable driver or dimming wall switch needed)
- Bluetooth Speaker
- LED Digital clock