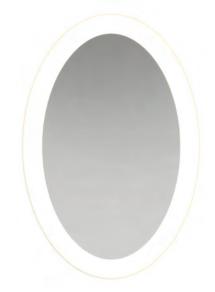

- 5-year warranty on LED driver
- 5-year warranty on Premium LED strips
- Easy adjustable mounting system for installation
- 120v~277v non-dimmable driver standard
- Can be provided with cord and 90-degree flat plug, or ready for hardwire
- No minimum quantities
- Usable in damp environments

#### LIGHTING SPECIFICATIONS

- Standard CCT: 3,000 Kelvin (custom CCT available)
- Natural looking warm white LED color
- CRI 85+ (95+ available)
- Gen 3 LED strips are 750 lumens per foot
- Premium LED strips rated for 69,000 hours

### **AVAILABLE OPTIONS**

- 0-10V dimming
- TRIAC dimming
- Title 24 compliance available
- Custom sizing
- Night Light
- Defogger
- Touch button dimmers on face of the mirror (no dimmable driver or dimming wall switch needed)
- Bluetooth Speaker
- LED Digital clock