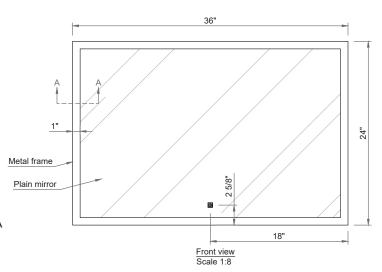

# Drake

## LED MIRROR

#### **FEATURES**

- Vinyl Safety Backing
- Integrated lighting into frame around all 4 sides facing inwards
- On/Off touch button control
- ETL-Listed to UL STD .962 for USA and CSA Std. C22.2 for Canada
- Finger Print Protection
- 5-year limited warranty on mirror plate
- 5-year warranty on LED driver
- 5-year warranty on Premium LED strips
- Easy adjustable mounting system for installation
- 120v~277v non-dimmable driver standard
- Can be provided with cord and 90-degree flat plug, or ready for hardwire
- No minimum quantities
- Usable in damp environments
- ADA Compliant

### LIGHTING SPECIFICATIONS

- Standard CCT: 3,000 Kelvin (custom CCT available)
- Natural looking warm white LED color
- CRI 85+ (95+ available)
- Gen 3 LED strips are 750 lumens per foot
- Premium LED strips rated for 69,000 hours