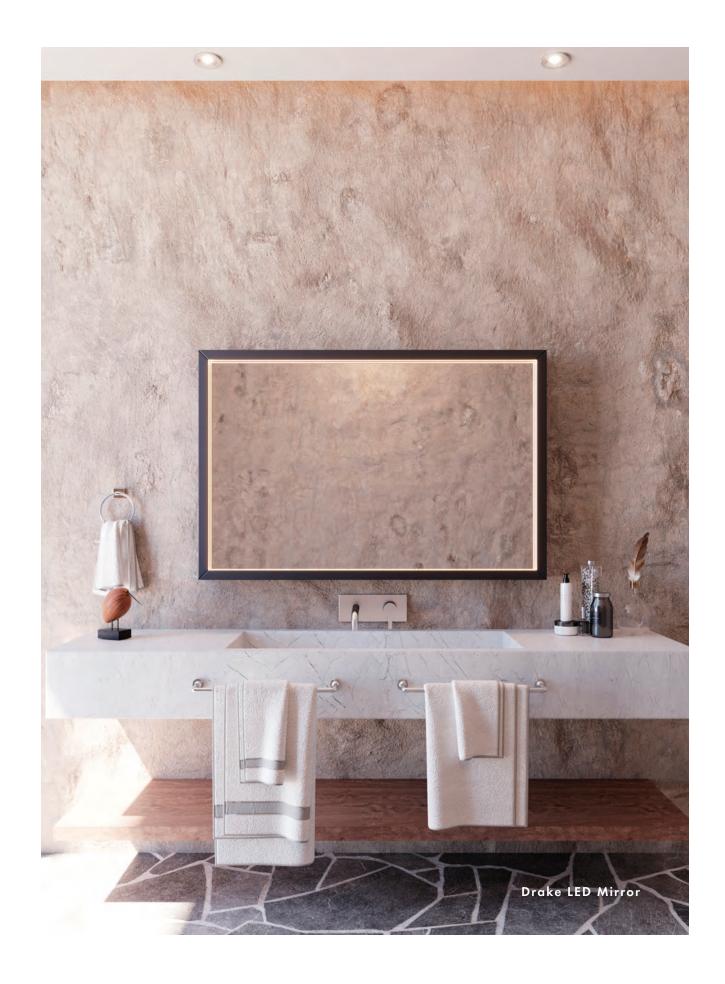

# Drake

## LED MIRROR

#### **FEATURES**

- Vinyl Safety Backing
- Integrated lighting into frame around all 4 sides facing inwards
- On/Off touch button control
- ETL-Listed to UL STD .962 for USA and CSA Std. C22.2 for Canada
- Finger Print Protection
- 5-year limited warranty on mirror plate
- 5-year warranty on LED driver
- 5-year warranty on Premium LED strips
- Easy adjustable mounting system for installation
- 120v~277v non-dimmable driver standard
- Can be provided with cord and 90-degree flat plug, or ready for hardwire
- No minimum quantities
- Usable in damp environments
- ADA Compliant