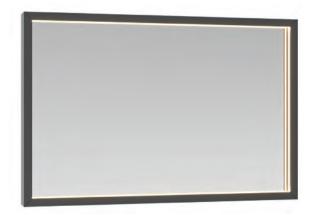

# Drake

## LED MIRROR

#### **FEATURES**

- Vinyl Safety Backing
- Integrated lighting into frame around all 4 sides facing inwards
- On/Off touch button control
- ETL-Listed to UL STD .962 for USA and CSA Std. C22.2 for Canada
- Finger Print Protection
- 5-year limited warranty on mirror plate
- 5-year warranty on LED driver
- 5-year warranty on Premium LED strips
- Easy adjustable mounting system for installation
- 120v~277v non-dimmable driver standard
- Can be provided with cord and 90-degree flat plug, or ready for hardwire
- No minimum quantities
- Usable in damp environments
- ADA Compliant