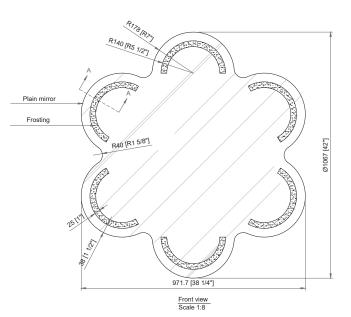

late
- 5-year warranty on LED driver
- 5-year warranty on Premium LED strips
- Easy adjustable mounting system for installation
- 120v~277v non-dimmable driver standard
- Can be provided with cord and 90-degree flat plug, or ready for hardwire
- No minimum quantities
- Usable in damp environments

## LIGHTING SPECIFICATIONS

- Standard CCT: 3,000 Kelvin (custom CCT available)
- Natural looking warm white LED color
- CRI 85+ (95+ available)
- Gen 3 LED strips are 750 lumens per foot
- Premium LED strips rated for 69,000 hours

## **AVAILABLE OPTIONS**

- 0-10V dimming
- TRIAC dimming
- Title 24 compliance available
- Custom sizing
- Night Light
- Defogger
- Touch button dimmers on face of the mirror (no dimmable driver or dimming wall switch needed)
- Bluetooth Speaker
- LED Digital clock