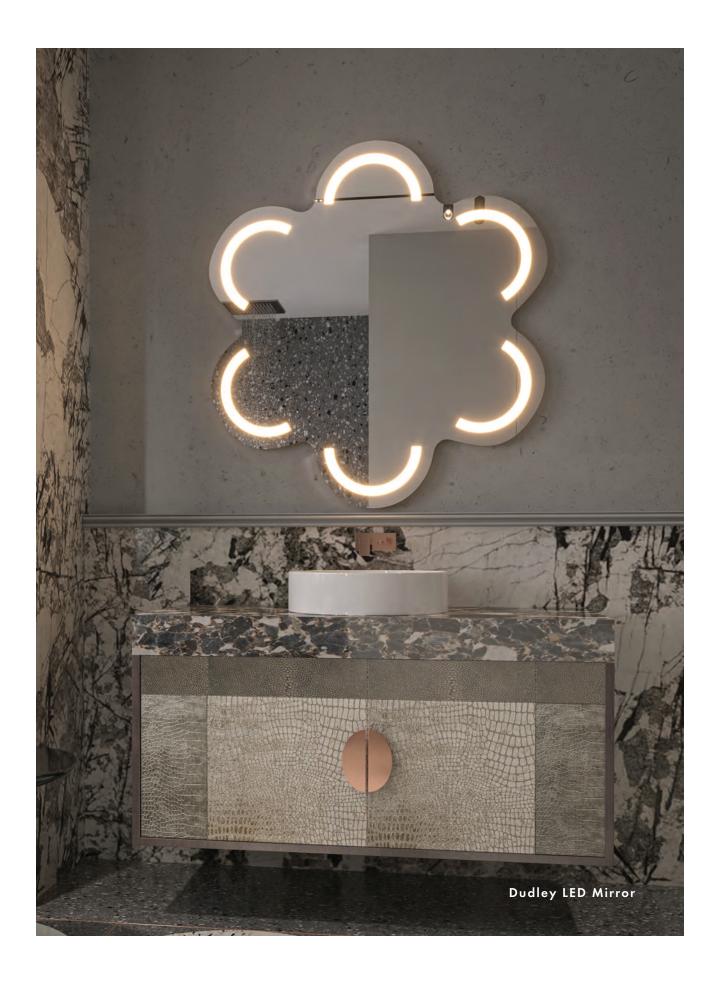

rranty on LED driver
- 5-year warranty on Premium LED strips
- Easy adjustable mounting system for installation
- 120v~277v non-dimmable driver standard
- Can be provided with cord and 90-degree flat plug, or ready for hardwire
- No minimum quantities
- Usable in damp environments

## LIGHTING SPECIFICATIONS

- Standard CCT: 3,000 Kelvin (custom CCT available)
- Natural looking warm white LED color
- CRI 85+ (95+ available)
- Gen 3 LED strips are 750 lumens per foot
- Premium LED strips rated for 69,000 hours

## **AVAILABLE OPTIONS**

- 0-10V dimming
- TRIAC dimming
- Title 24 compliance available
- Custom sizing
- Night Light
- Defogger
- Touch button dimmers on face of the mirror (no dimmable driver or dimming wall switch needed)
- Bluetooth Speaker
- LED Digital clock