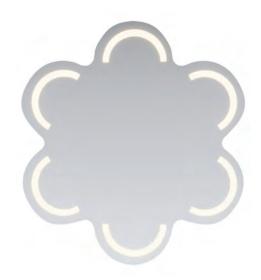

te
- 5-year warranty on LED driver
- 5-year warranty on Premium LED strips
- Easy adjustable mounting system for installation
- 120v~277v non-dimmable driver standard
- Can be provided with cord and 90-degree flat plug, or ready for hardwire
- No minimum quantities
- Usable in damp environments

## LIGHTING SPECIFICATIONS

- Standard CCT: 3,000 Kelvin (custom CCT available)
- Natural looking warm white LED color
- CRI 85+ (95+ available)
- Gen 3 LED strips are 750 lumens per foot
- Premium LED strips rated for 69,000 hours

## **AVAILABLE OPTIONS**

- 0-10V dimming
- TRIAC dimming
- Title 24 compliance available
- Custom sizing
- Night Light
- Defogger
- Touch button dimmers on face of the mirror (no dimmable driver or dimming wall switch needed)
- Bluetooth Speaker
- LED Digital clock