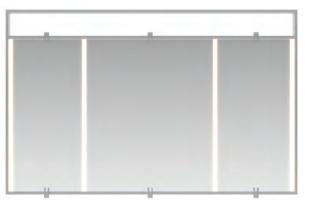

## Gotham LED MIRROR

## **FEATURES**

- Vinyl Safety Backing
- Decorative metal frame with metal clip detail
- Forward facing task lighting
- ETL-Listed to UL STD .962 for USA and CSA Std. C22.2 for Canada
- Finger Print Protection
- 5-year limited warranty on mirror plate
- 5-year warranty on LED driver
- 5-year warranty on Premium LED strips
- Easy adjustable mounting system for installation
- 120v~277v non-dimmable driver standard
- Can be provided with cord and 90-degree flat plug, or ready for hardwire
- No minimum quantities
- Usable in damp environments
- ADA Compliant

## LIGHTING SPECIFICATIONS

- Standard CCT: 3,000 Kelvin (custom CCT available)
- Natural looking warm white LED color
- CRI 85+ (95+ available)
- Gen 3 LED strips are 750 lumens per foot
- Premium LED strips rated for 69,000 hours