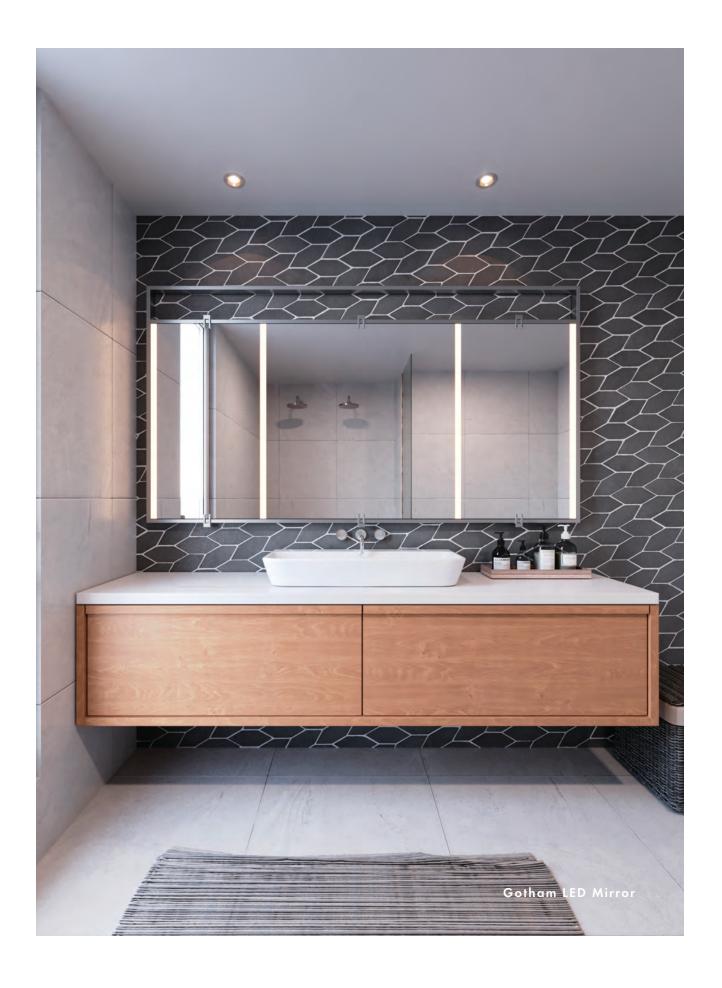

## Gotham LED MIRROR

## **FEATURES**

- Vinyl Safety Backing
- Decorative metal frame with metal clip detail
- Forward facing task lighting
- ETL-Listed to UL STD .962 for USA and CSA Std. C22.2 for Canada
- Finger Print Protection
- 5-year limited warranty on mirror plate
- 5-year warranty on LED driver
- 5-year warranty on Premium LED strips
- Easy adjustable mounting system for installation
- 120v~277v non-dimmable driver standard
- Can be provided with cord and 90-degree flat plug, or ready for hardwire
- No minimum quantities
- Usable in damp environments
- ADA Compliant

## LIGHTING SPECIFICATIONS

- Standard CCT: 3,000 Kelvin (custom CCT available)
- Natural looking warm white LED color
- CRI 85+ (95+ available)
- Gen 3 LED strips are 750 lumens per foot
- Premium LED strips rated for 69,000 hours