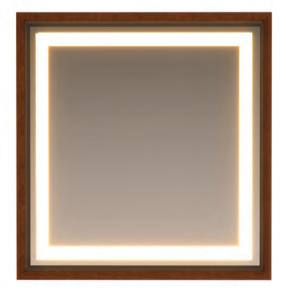

## Jefferson LED MIRROR

## **FEATURES**

- Vinyl Safety Backing
- Decorative wood frame
- Forward facing task lighting
- ETL-Listed to UL STD .962 for USA and CSA StdSingle frosting
   C22.2 for Canada
- Finger Print Protection
- 5-year limited warranty on mirror plate
- 5-year warranty on LED driver
- 5-year warranty on Premium LED strips
- Easy adjustable mounting system for installation
- 120v~277v non-dimmable driver standard
- Can be provided with cord and 90-degree flat plug, or ready for hardwire
- No minimum quantities
- Usable in damp environments

## LIGHTING SPECIFICATIONS

- Standard CCT: 3,000 Kelvin (custom CCT available)
- Natural looking warm white LED color
- CRI 85+ (95+ available)
- Gen 3 LED strips are 750 lumens per foot
- Premium LED strips rated for 69,000 hours