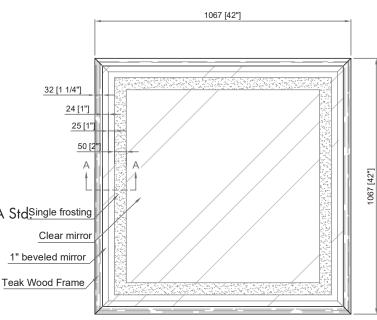

late
- 5-year warranty on LED driver
- 5-year warranty on Premium LED strips
- Easy adjustable mounting system for installation
- 120v~277v non-dimmable driver standard
- Can be provided with cord and 90-degree flat plug, or ready for hardwire
- No minimum quantities
- Usable in damp environments

## LIGHTING SPECIFICATIONS

- Standard CCT: 3,000 Kelvin (custom CCT available)
- Natural looking warm white LED color
- CRI 85+ (95+ available)
- Gen 3 LED strips are 750 lumens per foot
- Premium LED strips rated for 69,000 hours

## **AVAILABLE OPTIONS**

- 0-10V dimming
- TRIAC dimming
- Title 24 compliance available
- Custom sizing
- Night Light
- Defogger
- Touch button dimmers on face of the mirror (no dimmable driver or dimming wall switch needed)
- Bluetooth Speaker
- LED Digital clock



Front view
Scale 1:12