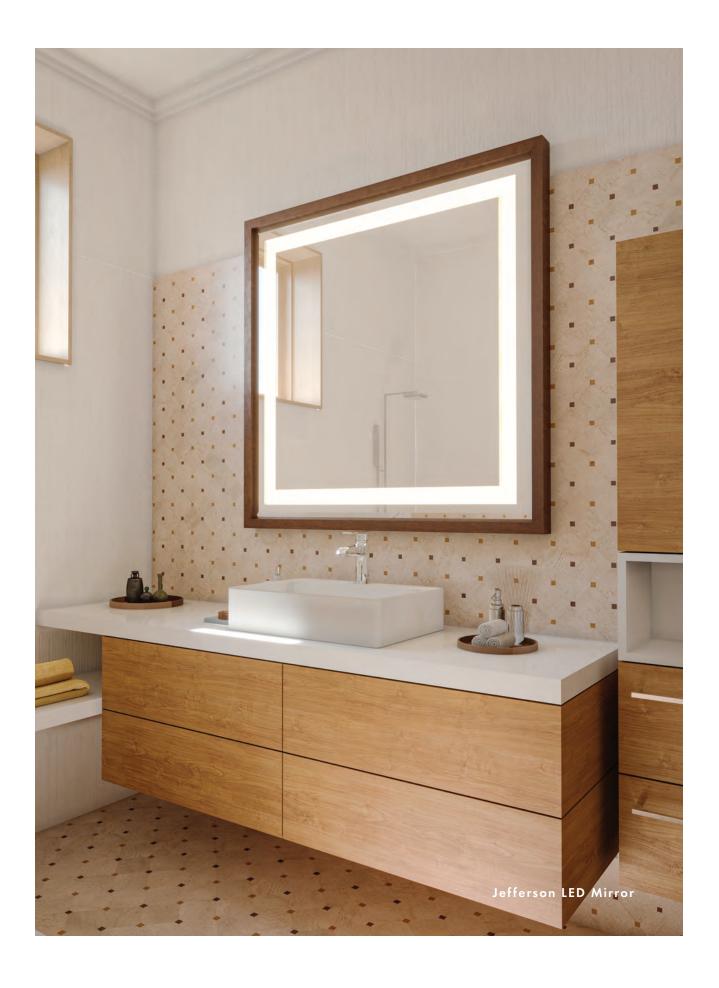

5-year warranty on Premium LED strips
- Easy adjustable mounting system for installation
- 120v~277v non-dimmable driver standard
- Can be provided with cord and 90-degree flat plug, or ready for hardwire
- No minimum quantities
- Usable in damp environments

## LIGHTING SPECIFICATIONS

- Standard CCT: 3,000 Kelvin (custom CCT available)
- Natural looking warm white LED color
- CRI 85+ (95+ available)
- Gen 3 LED strips are 750 lumens per foot
- Premium LED strips rated for 69,000 hours

## **AVAILABLE OPTIONS**

- 0-10V dimming
- TRIAC dimming
- Title 24 compliance available
- Custom sizing
- Night Light
- Defogger
- Touch button dimmers on face of the mirror (no dimmable driver or dimming wall switch needed)
- Bluetooth Speaker
- LED Digital clock



Front view
Scale 1:12