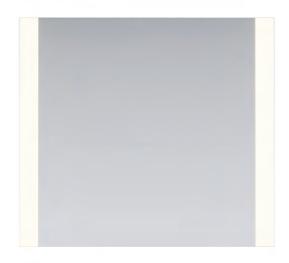

## Lane

## **FEATURES**

- Vinyl Safety Backing
- Forward facing task lighting with right and left side wall glow as well
- ETL-Listed to UL STD .962 for USA and CSA Std.
  C22.2 for Canada
- Finger Print Protection
- 5-year limited warranty on mirror plate
- 5-year warranty on LED driver
- 5-year warranty on Premium LED strips
- Easy adjustable mounting system for installation
- 120v~277v non-dimmable driver standard
- Can be provided with cord and 90-degree flat plug, or ready for hardwire
- No minimum quantities
- Usable in damp environments
- ADA Compliant