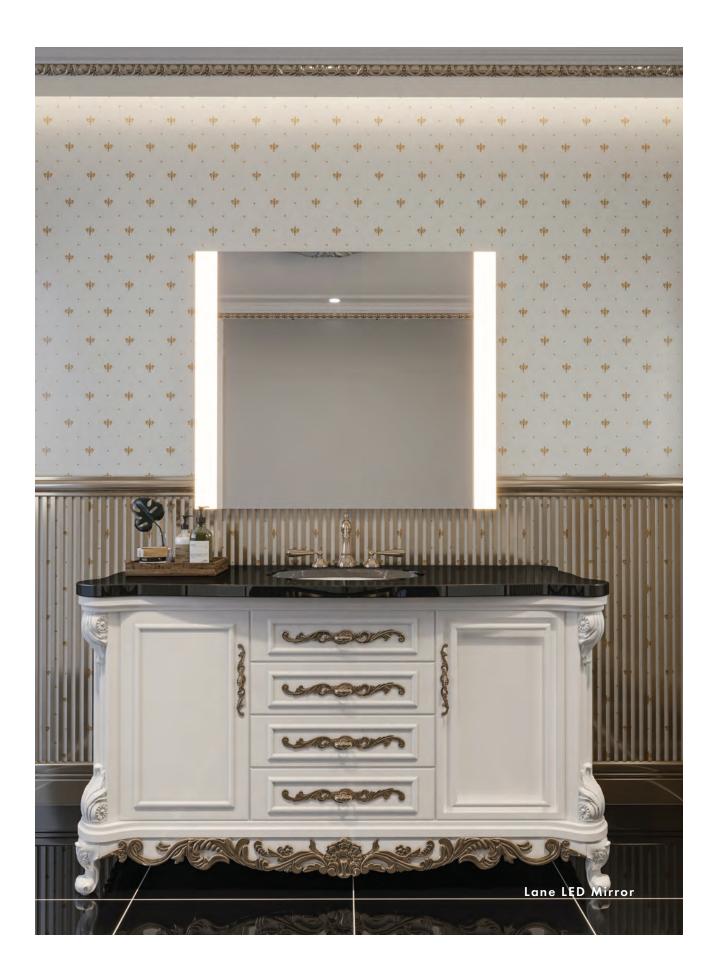

## Lane

## **FEATURES**

- Vinyl Safety Backing
- Forward facing task lighting with right and left side wall glow as well
- ETL-Listed to UL STD .962 for USA and CSA Std.
  C22.2 for Canada
- Finger Print Protection
- 5-year limited warranty on mirror plate
- 5-year warranty on LED driver
- 5-year warranty on Premium LED strips
- Easy adjustable mounting system for installation
- 120v~277v non-dimmable driver standard
- Can be provided with cord and 90-degree flat plug, or ready for hardwire
- No minimum quantities
- Usable in damp environments
- ADA Compliant