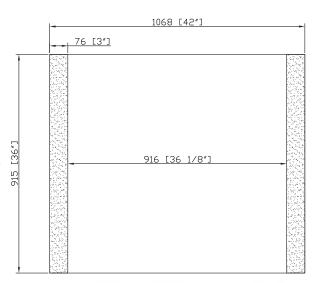

## Lane

## **AVAILABLE OPTIONS**

- 0-10V dimming
- TRIAC dimming
- Title 24 compliance available
- Custom sizing
- Night Light
- Defogger
- Touch button dimmers on face of the mirror (no dimmable driver or dimming wall switch needed)
- Bluetooth Speaker
- LED Digital clock