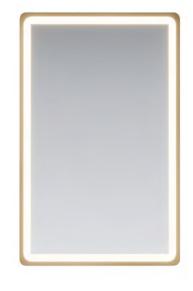

## Mila LED MIRROR

## FEATURES

- Vinyl Safety Backing
- Decorative metal frame
- Forward facing task lighting
- ETL-Listed to UL STD .962 for USA and CSA Std.
  C22.2 for Canada
- Finger Print Protection
- 5-year limited warranty on mirror plate
- 5-year warranty on LED driver
- 5-year warranty on Premium LED strips
- Easy adjustable mounting system for installation
- 120v~277v non-dimmable driver standard
- Can be provided with cord and 90-degree flat plug, or ready for hardwire
- No minimum quantities
- Usable in damp environments