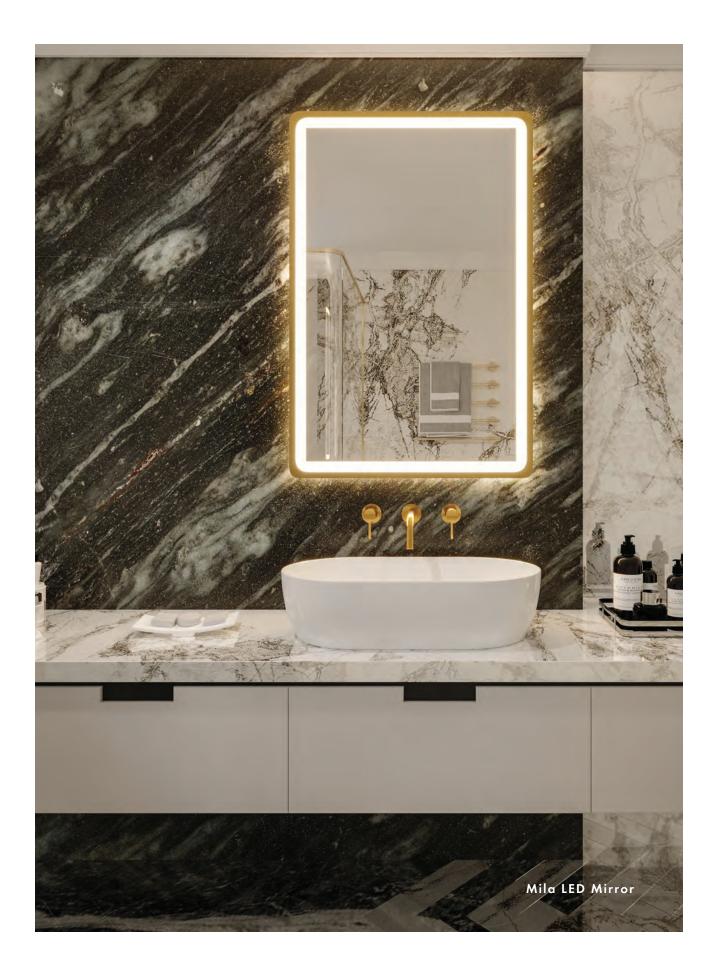

te
- 5-year warranty on LED driver
- 5-year warranty on Premium LED strips
- Easy adjustable mounting system for installation
- 120v~277v non-dimmable driver standard
- Can be provided with cord and 90-degree flat plug, or ready for hardwire
- No minimum quantities
- Usable in damp environments

## LIGHTING SPECIFICATIONS

- Standard CCT: 3,000 Kelvin (custom CCT available)
- Natural looking warm white LED color
- CRI 85+ (95+ available)
- Gen 3 LED strips are 750 lumens per foot
- Premium LED strips rated for 69,000 hours

## AVAILABLE OPTIONS

- 0-10V dimming
- TRIAC dimming
- Title 24 compliance available
- Custom sizing
- Night Light
- Defogger
- Touch button dimmers on face of the mirror (no dimmable driver or dimming wall switch needed)
- Bluetooth Speaker
- LED Digital clock