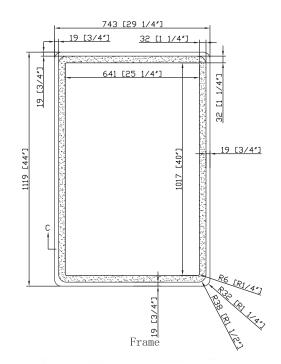

or plate
- 5-year warranty on LED driver
- 5-year warranty on Premium LED strips
- Easy adjustable mounting system for installation
- 120v~277v non-dimmable driver standard
- Can be provided with cord and 90-degree flat plug, or ready for hardwire
- No minimum quantities
- Usable in damp environments

## LIGHTING SPECIFICATIONS

- Standard CCT: 3,000 Kelvin (custom CCT available)
- Natural looking warm white LED color
- CRI 85+ (95+ available)
- Gen 3 LED strips are 750 lumens per foot
- Premium LED strips rated for 69,000 hours

## AVAILABLE OPTIONS

- 0-10V dimming
- TRIAC dimming
- Title 24 compliance available
- Custom sizing
- Night Light
- Defogger
- Touch button dimmers on face of the mirror (no dimmable driver or dimming wall switch needed)
- Bluetooth Speaker
- LED Digital clock