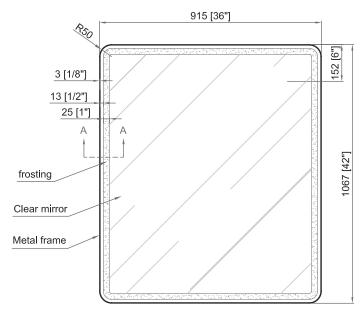

late
- 5-year warranty on LED driver
- 5-year warranty on Premium LED strips
- Easy adjustable mounting system for installation
- 120v~277v non-dimmable driver standard
- Can be provided with cord and 90-degree flat plug, or ready for hardwire
- No minimum quantities
- Usable in damp environments

## LIGHTING SPECIFICATIONS

- Standard CCT: 3,000 Kelvin (custom CCT available)
- Natural looking warm white LED color
- CRI 85+ (95+ available)
- Gen 3 LED strips are 750 lumens per foot
- Premium LED strips rated for 69,000 hours

## **AVAILABLE OPTIONS**

- 0-10V dimming
- TRIAC dimming
- Title 24 compliance available
- Custom sizing
- Night Light
- Defogger
- Touch button dimmers on face of the mirror (no dimmable driver or dimming wall switch needed)
- Bluetooth Speaker
- LED Digital clock



Front view Scale 1:10