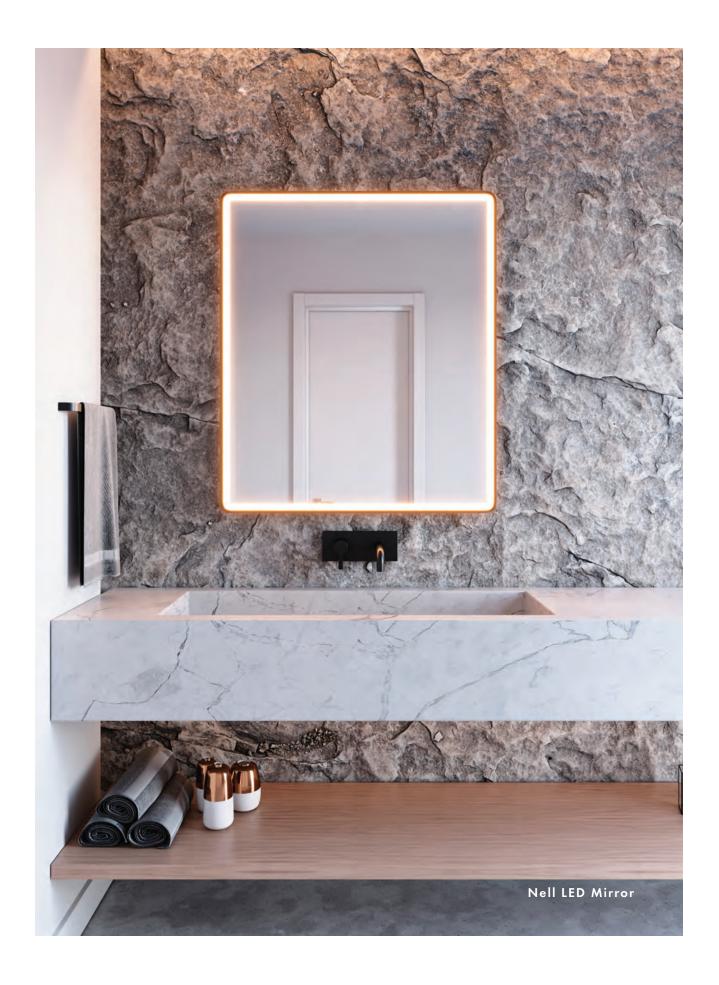

## Nell LED MIRROR

## **FEATURES**

- Vinyl Safety Backing
- Decorative metal frame
- Forward facing task lighting
- ETL-Listed to UL STD .962 for USA and CSA
  Std. C22.2 for Canada
- Finger Print Protection
- 5-year limited warranty on mirror plate
- 5-year warranty on LED driver
- 5-year warranty on Premium LED strips
- Easy adjustable mounting system for installation
- 120v~277v non-dimmable driver standard
- Can be provided with cord and 90-degree flat plug, or ready for hardwire
- No minimum quantities
- Usable in damp environments

## LIGHTING SPECIFICATIONS

- Standard CCT: 3,000 Kelvin (custom CCT available)
- Natural looking warm white LED color
- CRI 85+ (95+ available)
- Gen 3 LED strips are 750 lumens per foot
- Premium LED strips rated for 69,000 hours