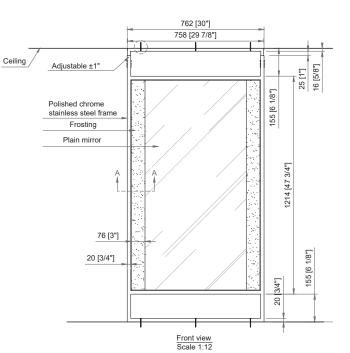

## FEATURES

- Vinyl Safety Backing
- Decorative metal frame
- Adjustable ceiling and counter mount
- Forward facing task lighting
- ETL-Listed to UL STD .962 for USA and CSA Std.
  C22.2 for Canada
- Finger Print Protection
- 5-year limited warranty on mirror plate
- 5-year warranty on LED driver
- 5-year warranty on Premium LED strips
- Easy adjustable mounting system for installation
- 120v~277v non-dimmable driver standard
- Can be provided with cord and 90-degree flat plug, or ready for hardwire
- No minimum quantities
- Usable in damp environments

## LIGHTING SPECIFICATIONS

- Standard CCT: 3,000 Kelvin (custom CCT available)
- Natural looking warm white LED color
- CRI 85+ (95+ available)
- Gen 3 LED strips are 750 lumens per foot
- Premium LED strips rated for 69,000 hours