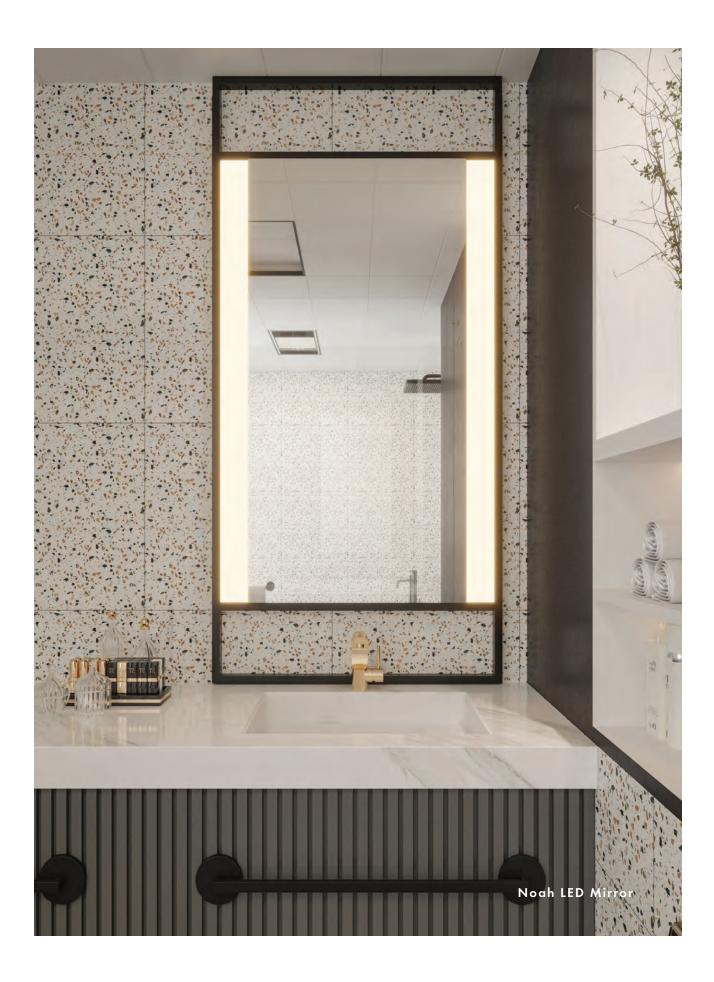

## Noah LED MIRROR

## FEATURES

- Vinyl Safety Backing
- Decorative metal frame
- Adjustable ceiling and counter mount
- Forward facing task lighting
- ETL-Listed to UL STD .962 for USA and CSA Std.
  C22.2 for Canada
- Finger Print Protection
- 5-year limited warranty on mirror plate
- 5-year warranty on LED driver
- 5-year warranty on Premium LED strips
- Easy adjustable mounting system for installation
- 120v~277v non-dimmable driver standard
- Can be provided with cord and 90-degree flat plug, or ready for hardwire
- No minimum quantities
- Usable in damp environments