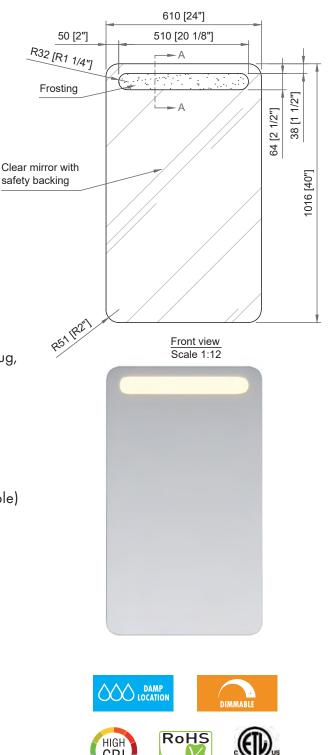

## Panorama Curve

## FEATURES

- Vinyl Safety Backing
- Forward facing task lighting
- ETL-Listed to UL STD .962 for USA and CSA Std.
  C22.2 for Canada
- Finger Print Protection
- 5-year limited warranty on mirror plate
- 5-year warranty on LED driver
- 5-year warranty on Premium LED strips
- Easy adjustable mounting system for installation
- 120v~277v non-dimmable driver standard
- Can be provided with cord and 90-degree flat plug, or ready for hardwire
- No minimum quantities
- Usable in damp environments
- ADA Compliant

## LIGHTING SPECIFICATIONS

- Standard CCT: 3,000 Kelvin (custom CCT available)
- Natural looking warm white LED color
- CRI 85+ (95+ available)
- Gen 3 LED strips are 750 lumens per foot
- Premium LED strips rated for 69,000 hours