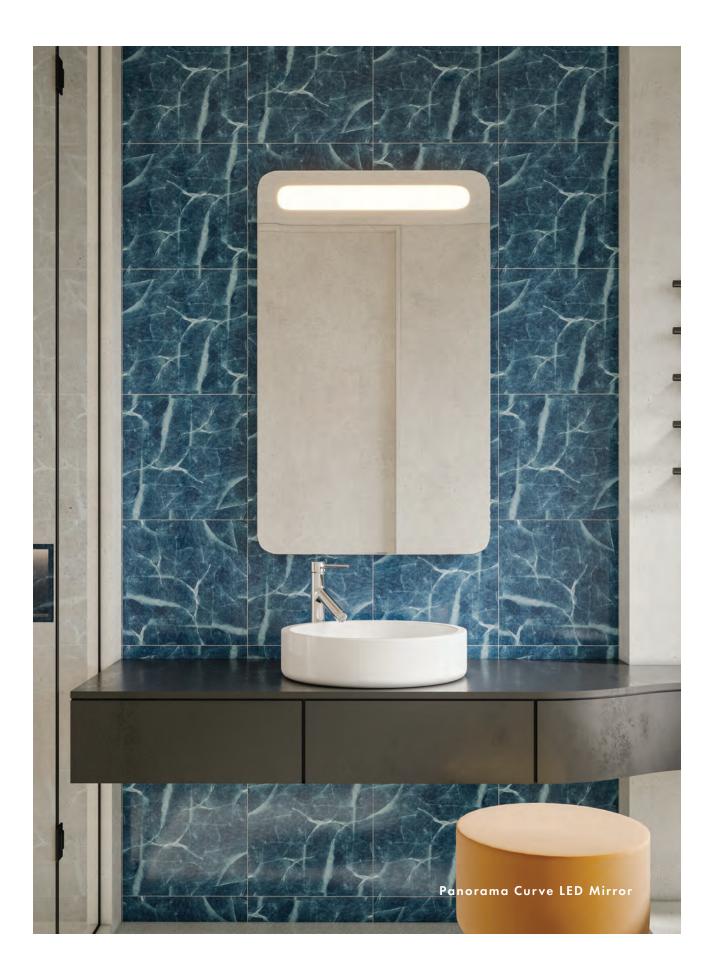

ty on LED driver
- 5-year warranty on Premium LED strips
- Easy adjustable mounting system for installation
- 120v~277v non-dimmable driver standard
- Can be provided with cord and 90-degree flat plug, or ready for hardwire
- No minimum quantities
- Usable in damp environments
- ADA Compliant

## LIGHTING SPECIFICATIONS

- Standard CCT: 3,000 Kelvin (custom CCT available)
- Natural looking warm white LED color
- CRI 85+ (95+ available)
- Gen 3 LED strips are 750 lumens per foot
- Premium LED strips rated for 69,000 hours

## **AVAILABLE OPTIONS**

- 0-10V dimming
- TRIAC dimming
- Title 24 compliance available
- Custom sizing
- Night Light
- Defogger
- Touch button dimmers on face of the mirror (no dimmable driver or dimming wall switch needed)
- Bluetooth Speaker
- LED Digital clock