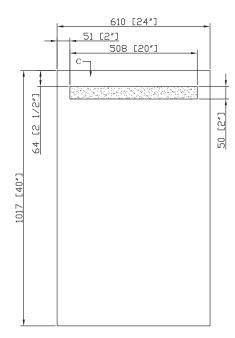

#### **FEATURES**

- Vinyl Safety Backing
- Forward facing task lighting
- ETL-Listed to UL STD .962 for USA and CSA Std.
  C22.2 for Canada
- Finger Print Protection
- 5-year limited warranty on mirror plate
- 5-year warranty on LED driver
- 5-year warranty on Premium LED strips
- Easy adjustable mounting system for installation
- 120v~277v non-dimmable driver standard
- Can be provided with cord and 90-degree flat plug, or ready for hardwire
- No minimum quantities
- Usable in damp environments
- ADA Compliant

### LIGHTING SPECIFICATIONS

- Standard CCT: 3,000 Kelvin (custom CCT available)
- Natural looking warm white LED color
- CRI 85+ (95+ available)
- Gen 3 LED strips are 750 lumens per foot
- Premium LED strips rated for 69,000 hours