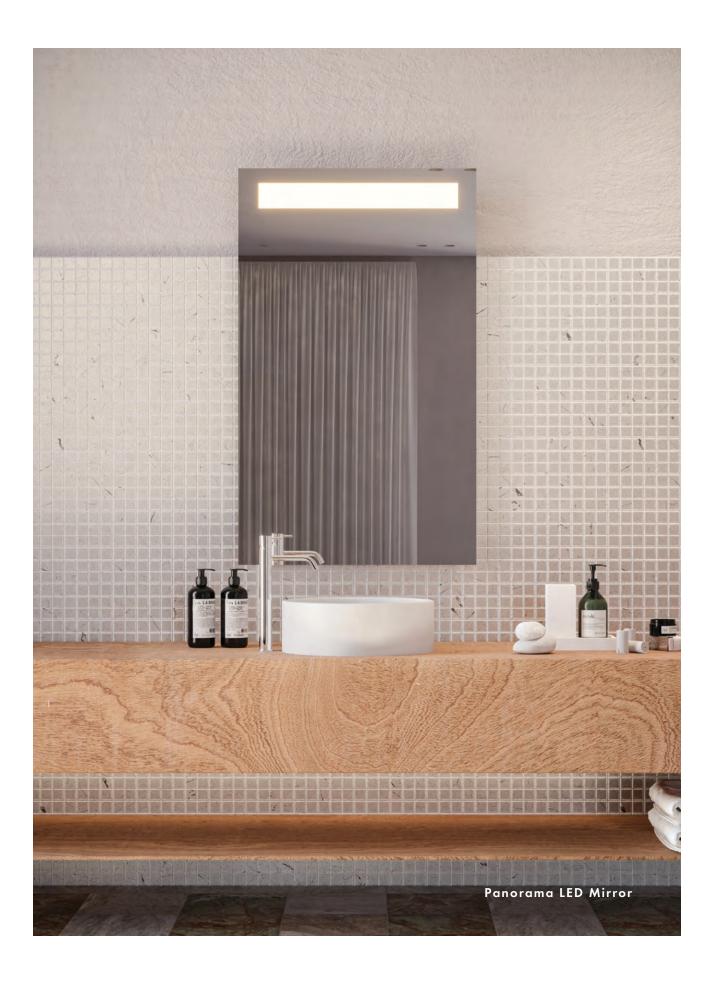

Premium LED strips
- Easy adjustable mounting system for installation
- 120v~277v non-dimmable driver standard
- Can be provided with cord and 90-degree flat plug, or ready for hardwire
- No minimum quantities
- Usable in damp environments
- ADA Compliant

### LIGHTING SPECIFICATIONS

- Standard CCT: 3,000 Kelvin (custom CCT available)
- Natural looking warm white LED color
- CRI 85+ (95+ available)
- Gen 3 LED strips are 750 lumens per foot
- Premium LED strips rated for 69,000 hours

## **AVAILABLE OPTIONS**

- 0-10V dimming
- TRIAC dimming
- Title 24 compliance available
- Custom sizing
- Night Light
- Defogger
- Touch button dimmers on face of the mirror (no dimmable driver or dimming wall switch needed)
- Bluetooth Speaker
- LED Digital clock

















5-Year Limited Warranty