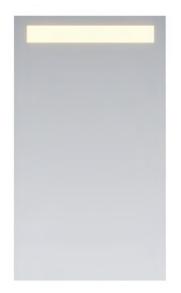

# Panorama

# LED MIRROR

### LIGHTING SPECIFICATIONS

- Standard CCT: 3,000 Kelvin (custom CCT available)
- Natural looking warm white LED color
- CRI 85+ (95+ available)
- Gen 3 LED strips are 750 lumens per foot
- Premium LED strips rated for 69,000 hours