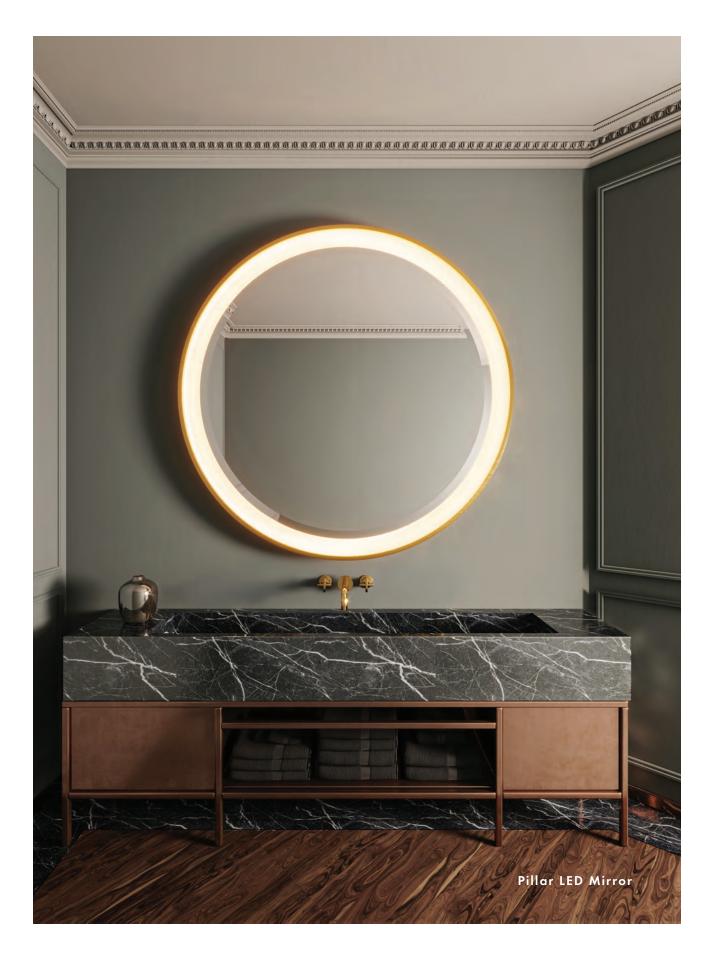

## Pillar LED MIRROR

## FEATURES

- Vinyl Safety Backing
- Decorative wood and metal frame
- Forward facing task lighting
- ETL-Listed to UL STD .962 for USA and CSA Std.
  C22.2 for Canada
- Finger Print Protection
- 5-year limited warranty on mirror plate
- 5-year warranty on LED driver
- 5-year warranty on Premium LED strips
- Easy adjustable mounting system for installation
- 120v~277v non-dimmable driver standard
- Can be provided with cord and 90-degree flat plug, or ready for hardwire
- No minimum quantities
- Usable in damp environments