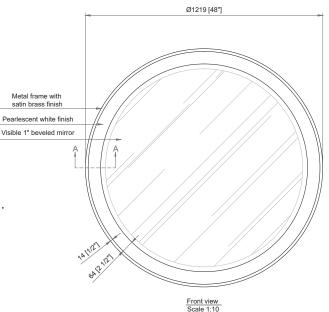

## Pillar LED MIRROR

## FEATURES

- Vinyl Safety Backing
- Decorative wood and metal frame
- Forward facing task lighting
- ETL-Listed to UL STD .962 for USA and CSA Std.
  C22.2 for Canada
- Finger Print Protection
- 5-year limited warranty on mirror plate
- 5-year warranty on LED driver
- 5-year warranty on Premium LED strips
- Easy adjustable mounting system for installation
- 120v~277v non-dimmable driver standard
- Can be provided with cord and 90-degree flat plug, or ready for hardwire
- No minimum quantities
- Usable in damp environments

## LIGHTING SPECIFICATIONS

- Standard CCT: 3,000 Kelvin (custom CCT available)
- Natural looking warm white LED color
- CRI 85+ (95+ available)
- Gen 3 LED strips are 750 lumens per foot
- Premium LED strips rated for 69,000 hours