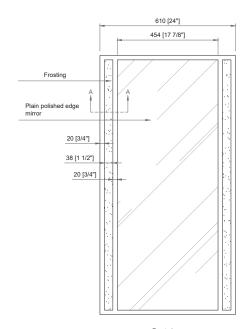

late
- 5-year warranty on LED driver
- 5-year warranty on Premium LED strips
- Easy adjustable mounting system for installation
- 120v~277v non-dimmable driver standard
- Can be provided with cord and 90-degree flat plug, or ready for hardwire
- No minimum quantities
- Usable in damp environments

## LIGHTING SPECIFICATIONS

- Standard CCT: 3,000 Kelvin (custom CCT available)
- Natural looking warm white LED color
- CRI 85+ (95+ available)
- Gen 3 LED strips are 750 lumens per foot
- Premium LED strips rated for 69,000 hours

## **AVAILABLE OPTIONS**

- 0-10V dimming
- TRIAC dimming
- Title 24 compliance available
- Custom sizing
- Night Light
- Defogger
- Touch button dimmers on face of the mirror (no dimmable driver or dimming wall switch needed)
- Bluetooth Speaker
- LED Digital clock



Front view Scale 1:8















5-Year Limited Warranty