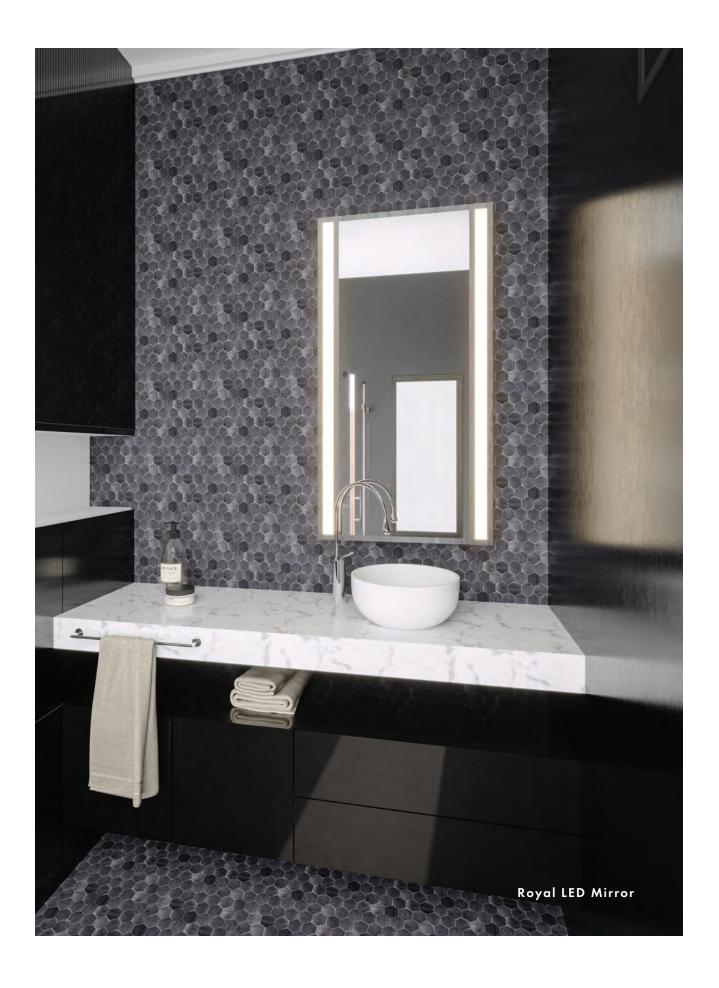

um LED strips
- Easy adjustable mounting system for installation
- 120v~277v non-dimmable driver standard
- Can be provided with cord and 90-degree flat plug, or ready for hardwire
- No minimum quantities
- Usable in damp environments

## LIGHTING SPECIFICATIONS

- Standard CCT: 3,000 Kelvin (custom CCT available)
- Natural looking warm white LED color
- CRI 85+ (95+ available)
- Gen 3 LED strips are 750 lumens per foot
- Premium LED strips rated for 69,000 hours

## **AVAILABLE OPTIONS**

- 0-10V dimming
- TRIAC dimming
- Title 24 compliance available
- Custom sizing
- Night Light
- Defogger
- Touch button dimmers on face of the mirror (no dimmable driver or dimming wall switch needed)
- Bluetooth Speaker
- LED Digital clock



Front view Scale 1:8















5-Year Limited Warranty