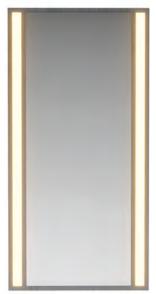

## Royal LED MIRROR

## **FEATURES**

- Vinyl Safety Backing
- Decorative metal frame
- Forward facing task lighting
- ETL-Listed to UL STD .962 for USA and CSA Std.
  C22.2 for Canada
- Finger Print Protection
- 5-year limited warranty on mirror plate
- 5-year warranty on LED driver
- 5-year warranty on Premium LED strips
- Easy adjustable mounting system for installation
- 120v~277v non-dimmable driver standard
- Can be provided with cord and 90-degree flat plug, or ready for hardwire
- No minimum quantities
- Usable in damp environments

## LIGHTING SPECIFICATIONS

- Standard CCT: 3,000 Kelvin (custom CCT available)
- Natural looking warm white LED color
- CRI 85+ (95+ available)
- Gen 3 LED strips are 750 lumens per foot
- Premium LED strips rated for 69,000 hours