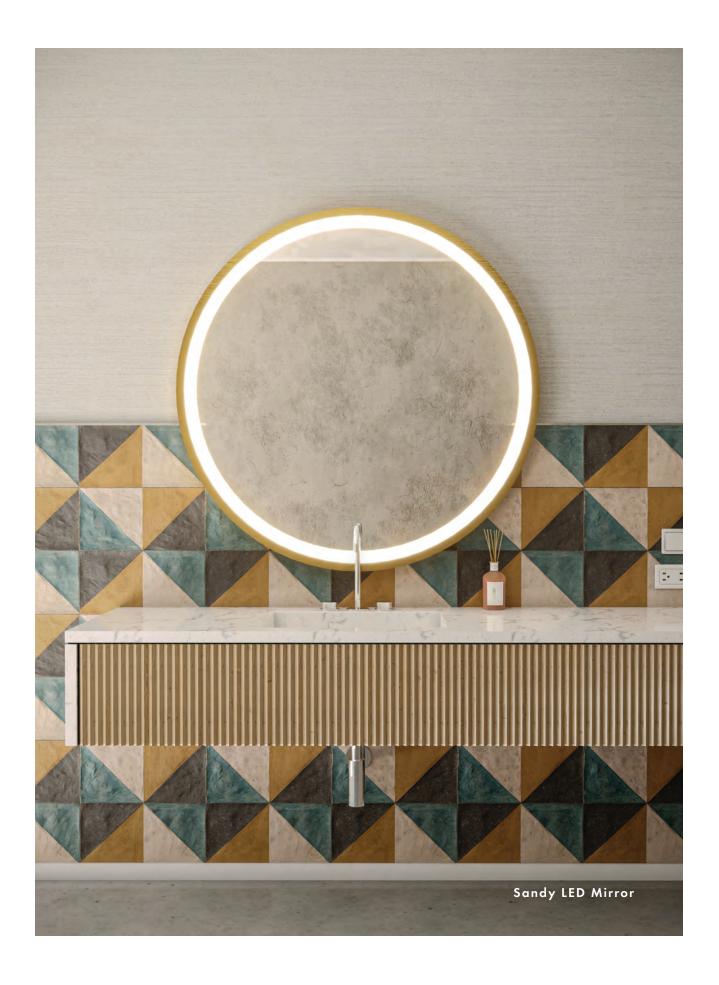

D driver
- 5-year warranty on Premium LED strips
- Easy adjustable mounting system for installation
- 120v~277v non-dimmable driver standard
- Can be provided with cord and 90-degree flat plug, or ready for hardwire
- No minimum quantities
- Usable in damp environments

## LIGHTING SPECIFICATIONS

- Standard CCT: 3,000 Kelvin (custom CCT available)
- Natural looking warm white LED color
- CRI 85+ (95+ available)
- Gen 3 LED strips are 750 lumens per foot
- Premium LED strips rated for 69,000 hours

## **AVAILABLE OPTIONS**

- 0-10V dimming
- TRIAC dimming
- Title 24 compliance available
- Custom sizing
- Night Light
- Defogger
- Touch button dimmers on face of the mirror (no dimmable driver or dimming wall switch needed)
- Bluetooth Speaker
- LED Digital clock



Scale 1:10