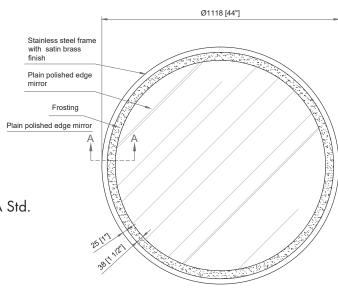

## **FEATURES**

- Vinyl Safety Backing
- Decorative metal frame
- Forward facing task lighting
- ETL-Listed to UL STD .962 for USA and CSA Std.
  C22.2 for Canada
- Finger Print Protection
- 5-year limited warranty on mirror plate
- 5-year warranty on LED driver
- 5-year warranty on Premium LED strips
- Easy adjustable mounting system for installation
- 120v~277v non-dimmable driver standard
- Can be provided with cord and 90-degree flat plug, or ready for hardwire
- No minimum quantities
- Usable in damp environments

## LIGHTING SPECIFICATIONS

- Standard CCT: 3,000 Kelvin (custom CCT available)
- Natural looking warm white LED color
- CRI 85+ (95+ available)
- Gen 3 LED strips are 750 lumens per foot
- Premium LED strips rated for 69,000 hours