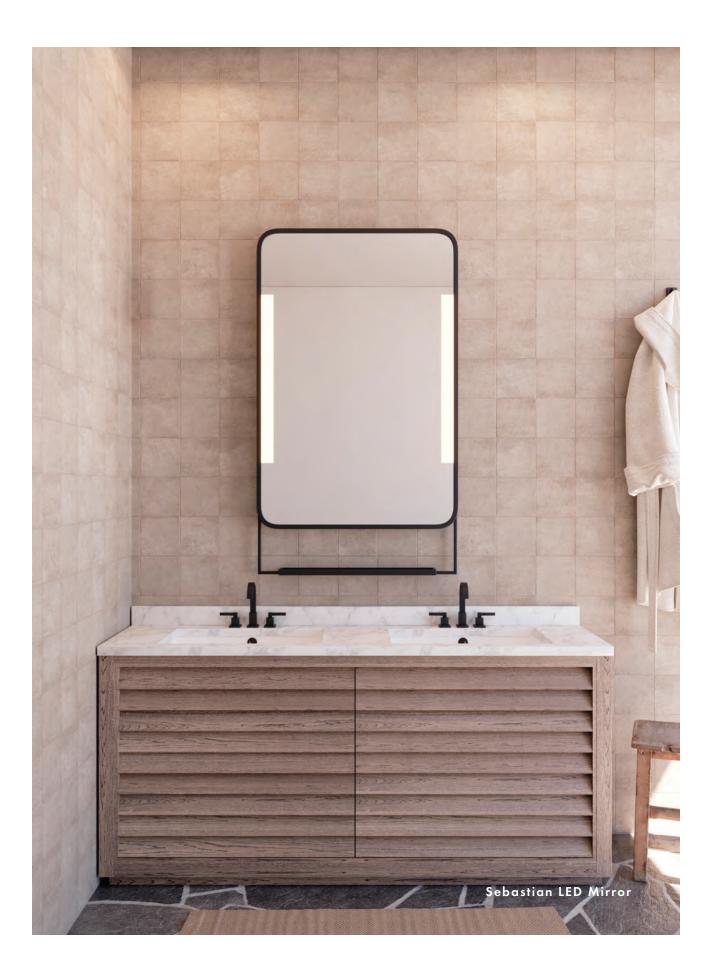

## Sebastian

## FEATURES

- Vinyl Safety Backing
- Forward facing task lighting on right and left sides
- Accessory shelf underneath
- ETL-Listed to UL STD .962 for USA and CSA Std.
  C22.2 for Canada
- Finger Print Protection
- 5-year limited warranty on mirror plate
- 5-year warranty on LED driver
- 5-year warranty on Premium LED strips
- Easy adjustable mounting system for installation
- 120v~277v non-dimmable driver standard
- Can be provided with cord and 90-degree flat plug, or ready for hardwire
- No minimum quantities
- Usable in damp environments
- ADA Compliant