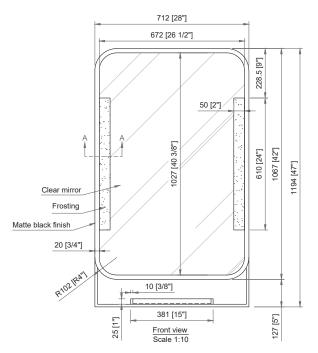

## FEATURES

- Vinyl Safety Backing
- Forward facing task lighting on right and left sides
- Accessory shelf underneath
- ETL-Listed to UL STD .962 for USA and CSA Std.
  C22.2 for Canada
- Finger Print Protection
- 5-year limited warranty on mirror plate
- 5-year warranty on LED driver
- 5-year warranty on Premium LED strips
- Easy adjustable mounting system for installation
- 120v~277v non-dimmable driver standard
- Can be provided with cord and 90-degree flat plug, or ready for hardwire
- No minimum quantities
- Usable in damp environments
- ADA Compliant

## LIGHTING SPECIFICATIONS

- Standard CCT: 3,000 Kelvin (custom CCT available)
- Natural looking warm white LED color
- CRI 85+ (95+ available)
- Gen 3 LED strips are 750 lumens per foot
- Premium LED strips rated for 69,000 hours