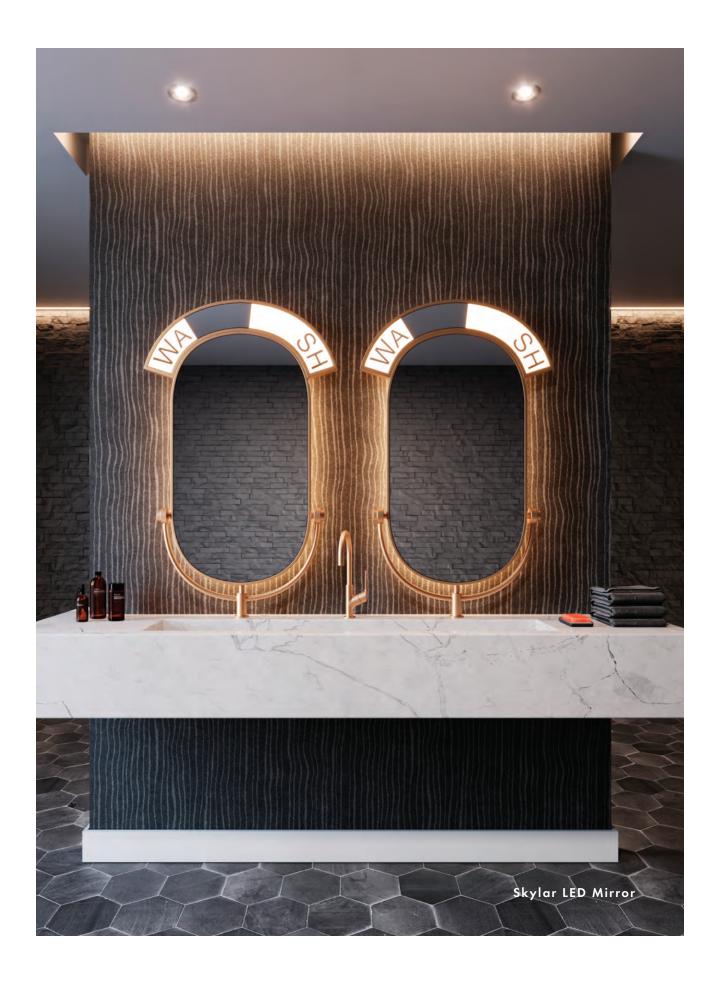

## Skylar LED MIRROR

## **FEATURES**

- Vinyl Safety Backing
- Decorative metal frame with frosted writing
- Features forward facing LED task lighting at top and LED backlit light to wash the wall
- ETL-Listed to UL STD .962 for USA and CSA Std.
  C22.2 for Canada
- Finger Print Protection
- 5-year limited warranty on mirror plate
- 5-year warranty on LED driver
- 5-year warranty on Premium LED strips
- Easy adjustable mounting system for installation
- 120v~277v non-dimmable driver standard
- Can be provided with cord and 90-degree flat plug, or ready for hardwire
- No minimum quantities
- Usable in damp environments