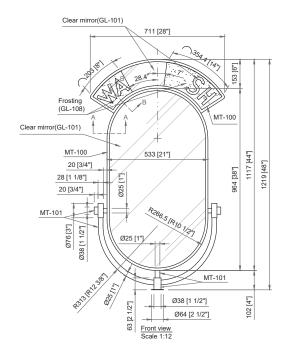

late
- 5-year warranty on LED driver
- 5-year warranty on Premium LED strips
- Easy adjustable mounting system for installation
- 120v~277v non-dimmable driver standard
- Can be provided with cord and 90-degree flat plug, or ready for hardwire
- No minimum quantities
- Usable in damp environments

## LIGHTING SPECIFICATIONS

- Standard CCT: 3,000 Kelvin (custom CCT available)
- Natural looking warm white LED color
- CRI 85+ (95+ available)
- Gen 3 LED strips are 750 lumens per foot
- Premium LED strips rated for 69,000 hours

## **AVAILABLE OPTIONS**

- 0-10V dimming
- TRIAC dimming
- Title 24 compliance available
- Custom sizing
- Night Light
- Defogger
- Touch button dimmers on face of the mirror (no dimmable driver or dimming wall switch needed)
- Bluetooth Speaker
- LED Digital clock