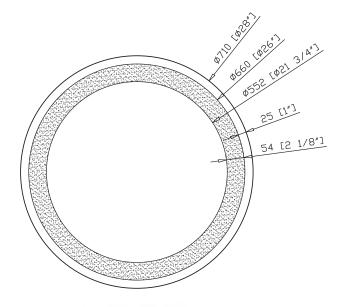

## Thompson LED MIRROR

## LIGHTING SPECIFICATIONS

- Standard CCT: 3,000 Kelvin (custom CCT available)
- Natural looking warm white LED color
- CRI 85+ (95+ available)
- Gen 3 LED strips are 750 lumens per foot
- Premium LED strips rated for 69,000 hours