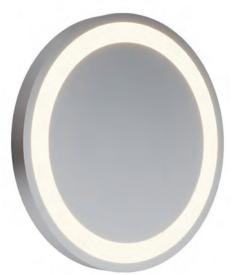

## Thompson LED MIRROR

## **FEATURES**

- Vinyl Safety Backing
- Decorative Stainless steel frame
- Forward facing task lighting
- ETL-Listed to UL STD .962 for USA and CSA Std.
  C22.2 for Canada
- Finger Print Protection
- 5-year limited warranty on mirror plate
- 5-year warranty on LED driver
- 5-year warranty on Premium LED strips
- Easy adjustable mounting system for installation
- 120v~277v non-dimmable driver standard
- Can be provided with cord and 90-degree flat plug, or ready for hardwire
- No minimum quantities
- Usable in damp environments