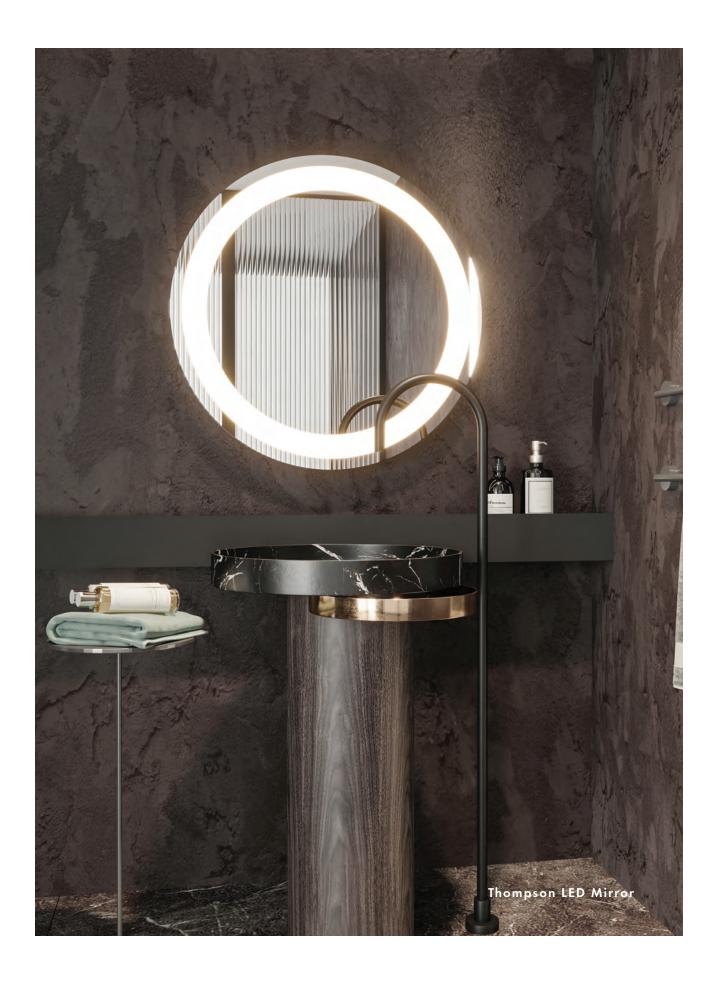

year warranty on Premium LED strips
- Easy adjustable mounting system for installation
- 120v~277v non-dimmable driver standard
- Can be provided with cord and 90-degree flat plug, or ready for hardwire
- No minimum quantities
- Usable in damp environments

## LIGHTING SPECIFICATIONS

- Standard CCT: 3,000 Kelvin (custom CCT available)
- Natural looking warm white LED color
- CRI 85+ (95+ available)
- Gen 3 LED strips are 750 lumens per foot
- Premium LED strips rated for 69,000 hours

## **AVAILABLE OPTIONS**

- 0-10V dimming
- TRIAC dimming
- Title 24 compliance available
- Custom sizing
- Night Light
- Defogger
- Touch button dimmers on face of the mirror (no dimmable driver or dimming wall switch needed)
- Bluetooth Speaker
- LED Digital clock

















5-Year Limited Warranty