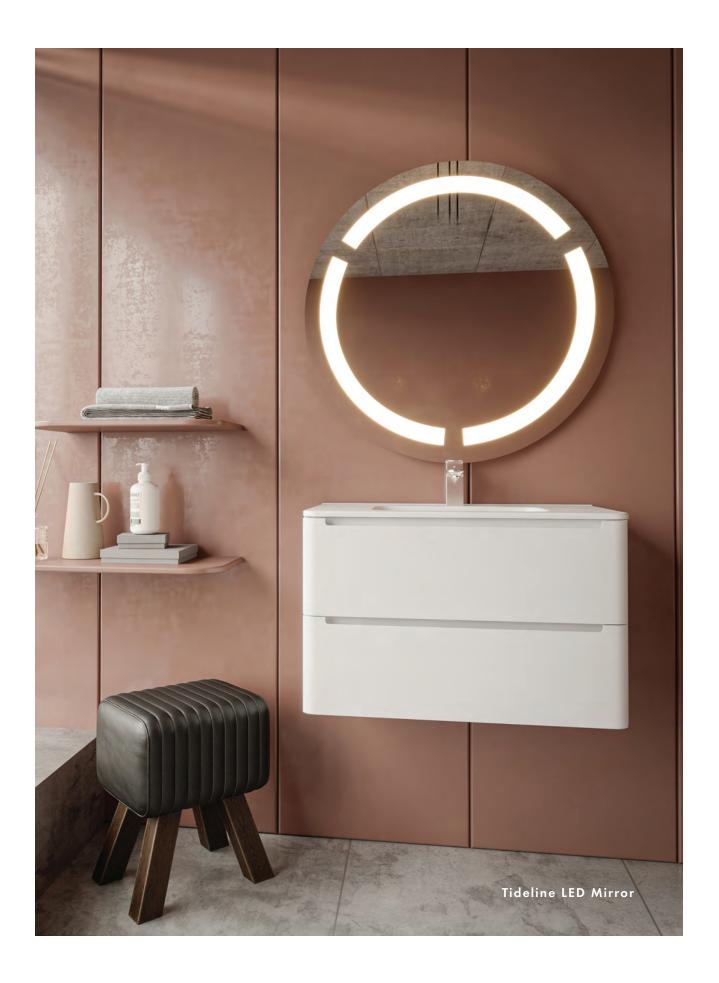

# **Tideline**

# LED MIRROR

## **FEATURES**

- Vinyl Safety Backing
- Decorative back-lit frosted design
- Forward facing task lighting
- ETL-Listed to UL STD .962 for USA and CSA Std.
  C22.2 for Canada
- Finger Print Protection
- 5-year limited warranty on mirror plate
- 5-year warranty on LED driver
- 5-year warranty on Premium LED strips
- Easy adjustable mounting system for installation
- 120v~277v non-dimmable driver standard
- Can be provided with cord and 90-degree flat plug, or ready for hardwire
- No minimum quantities
- Usable in damp environments

## LIGHTING SPECIFICATIONS

- Standard CCT: 3,000 Kelvin (custom CCT available)
- Natural looking warm white LED color
- CRI 85+ (95+ available)
- Gen 3 LED strips are 750 lumens per foot
- Premium LED strips rated for 69,000 hours