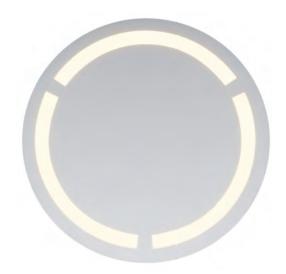

# **Tideline**

# LED MIRROR

## **FEATURES**

- Vinyl Safety Backing
- Decorative back-lit frosted design
- Forward facing task lighting
- ETL-Listed to UL STD .962 for USA and CSA Std.
  C22.2 for Canada
- Finger Print Protection
- 5-year limited warranty on mirror plate
- 5-year warranty on LED driver
- 5-year warranty on Premium LED strips
- Easy adjustable mounting system for installation
- 120v~277v non-dimmable driver standard
- Can be provided with cord and 90-degree flat plug, or ready for hardwire
- No minimum quantities
- Usable in damp environments