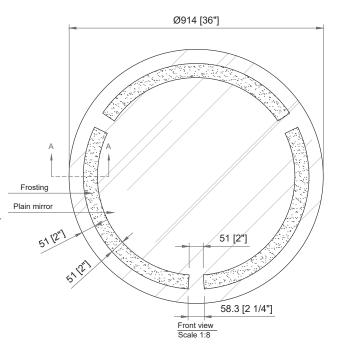

# **Tideline**

# LED MIRROR

## **FEATURES**

- Vinyl Safety Backing
- Decorative back-lit frosted design
- Forward facing task lighting
- ETL-Listed to UL STD .962 for USA and CSA Std.
  C22.2 for Canada
- Finger Print Protection
- 5-year limited warranty on mirror plate
- 5-year warranty on LED driver
- 5-year warranty on Premium LED strips
- Easy adjustable mounting system for installation
- 120v~277v non-dimmable driver standard
- Can be provided with cord and 90-degree flat plug, or ready for hardwire
- No minimum quantities
- Usable in damp environments

## LIGHTING SPECIFICATIONS

- Standard CCT: 3,000 Kelvin (custom CCT available)
- Natural looking warm white LED color
- CRI 85+ (95+ available)
- Gen 3 LED strips are 750 lumens per foot
- Premium LED strips rated for 69,000 hours