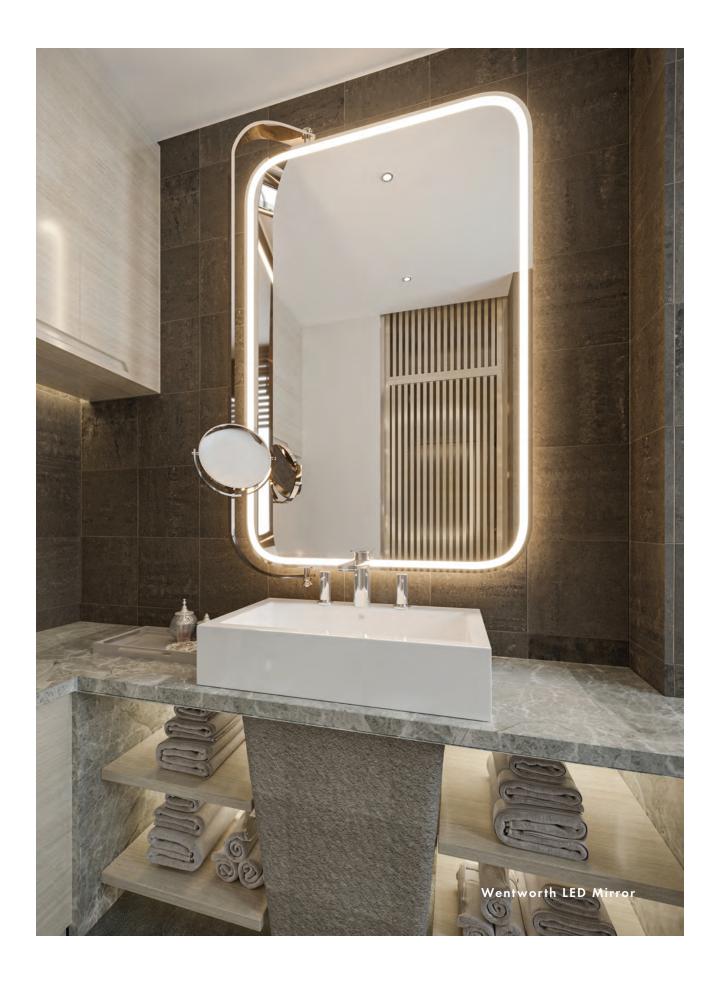

# Wentworth

## LED MIRROR

#### **FEATURES**

- Vinyl Safety Backing
- Polished chrome decorative frame with arm and magnifying mirror attached
- Forward facing task lighting
- ETL-Listed to UL STD .962 for USA and CSA Std.
  C22.2 for Canada
- Finger Print Protection
- 5-year limited warranty on mirror plate
- 5-year warranty on LED driver
- 5-year warranty on Premium LED strips
- Easy adjustable mounting system for installation
- 120v~277v non-dimmable driver standard
- Can be provided with cord and 90-degree flat plug, or ready for hardwire
- No minimum quantities
- Usable in damp environments
- ADA Compliant

#### LIGHTING SPECIFICATIONS

- Standard CCT: 3,000 Kelvin (custom CCT available)
- Natural looking warm white LED color
- CRI 85+ (95+ available)
- Gen 3 LED strips are 750 lumens per foot
- Premium LED strips rated for 69,000 hours