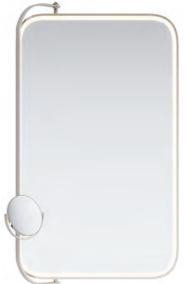

# Wentworth

## LED MIRROR

#### **FEATURES**

- Vinyl Safety Backing
- Polished chrome decorative frame with arm and magnifying mirror attached
- Forward facing task lighting
- ETL-Listed to UL STD .962 for USA and CSA Std.
  C22.2 for Canada
- Finger Print Protection
- 5-year limited warranty on mirror plate
- 5-year warranty on LED driver
- 5-year warranty on Premium LED strips
- Easy adjustable mounting system for installation
- 120v~277v non-dimmable driver standard
- Can be provided with cord and 90-degree flat plug, or ready for hardwire
- No minimum quantities
- Usable in damp environments
- ADA Compliant