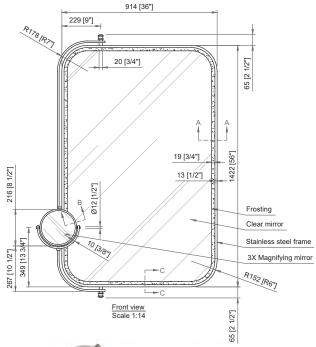

# Wentworth

## LED MIRROR

#### **FEATURES**

- Vinyl Safety Backing
- Polished chrome decorative frame with arm and magnifying mirror attached
- Forward facing task lighting
- ETL-Listed to UL STD .962 for USA and CSA Std.
  C22.2 for Canada
- Finger Print Protection
- 5-year limited warranty on mirror plate
- 5-year warranty on LED driver
- 5-year warranty on Premium LED strips
- Easy adjustable mounting system for installation
- 120v~277v non-dimmable driver standard
- Can be provided with cord and 90-degree flat plug, or ready for hardwire
- No minimum quantities
- Usable in damp environments
- ADA Compliant

#### LIGHTING SPECIFICATIONS

- Standard CCT: 3,000 Kelvin (custom CCT available)
- Natural looking warm white LED color
- CRI 85+ (95+ available)
- Gen 3 LED strips are 750 lumens per foot
- Premium LED strips rated for 69,000 hours