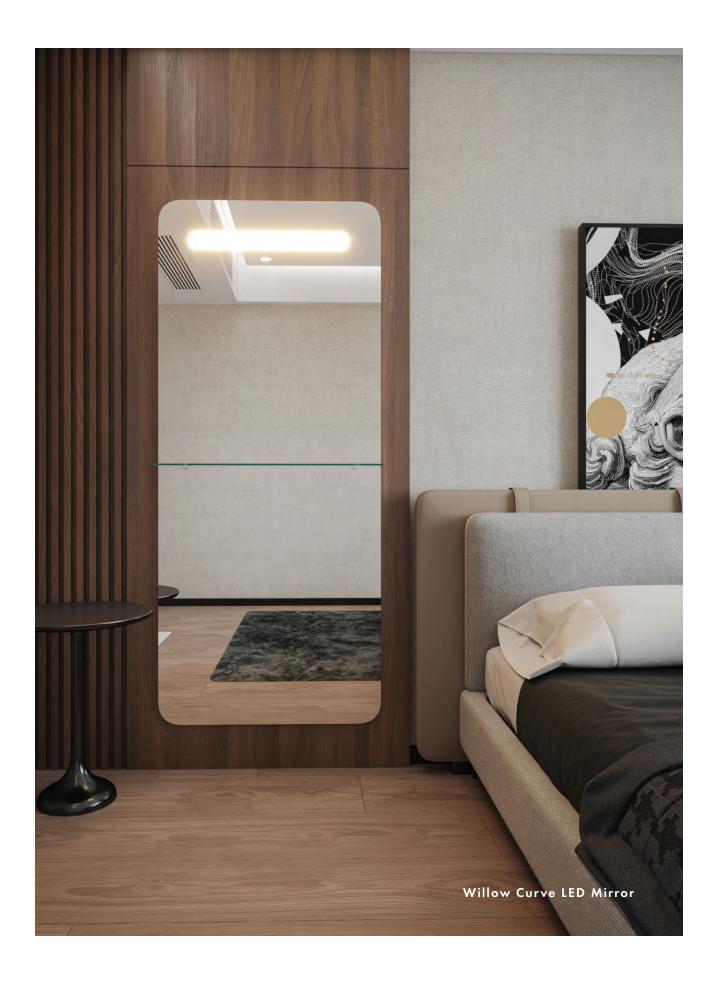

# Willow Curve

# LED MIRROR

#### **FEATURES**

- Vinyl Safety Backing
- Forward facing task lighting
- Glass shelf
- ETL-Listed to UL STD .962 for USA and CSA Std.
  C22.2 for Canada
- Finger Print Protection
- 5-year limited warranty on mirror plate
- 5-year warranty on LED driver
- 5-year warranty on Premium LED strips
- Easy adjustable mounting system for installation
- 120v~277v non-dimmable driver standard
- Can be provided with cord and 90-degree flat plug, or ready for hardwire
- No minimum quantities
- Usable in damp environments
- ADA Compliant

### LIGHTING SPECIFICATIONS

- Standard CCT: 3,000 Kelvin (custom CCT available)
- Natural looking warm white LED color
- CRI 85+ (95+ available)
- Gen 3 LED strips are 750 lumens per foot
- Premium LED strips rated for 69,000 hours