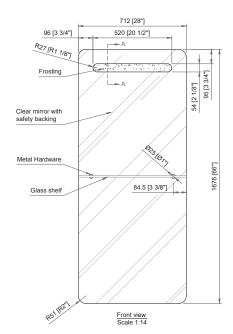

#### **FEATURES**

- Vinyl Safety Backing
- Forward facing task lighting
- Glass shelf
- ETL-Listed to UL STD .962 for USA and CSA Std.
  C22.2 for Canada
- Finger Print Protection
- 5-year limited warranty on mirror plate
- 5-year warranty on LED driver
- 5-year warranty on Premium LED strips
- Easy adjustable mounting system for installation
- 120v~277v non-dimmable driver standard
- Can be provided with cord and 90-degree flat plug, or ready for hardwire
- No minimum quantities
- Usable in damp environments
- ADA Compliant

### LIGHTING SPECIFICATIONS

- Standard CCT: 3,000 Kelvin (custom CCT available)
- Natural looking warm white LED color
- CRI 85+ (95+ available)
- Gen 3 LED strips are 750 lumens per foot
- Premium LED strips rated for 69,000 hours