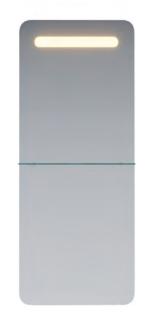

# Willow Curve

# LED MIRROR

#### **FEATURES**

- Vinyl Safety Backing
- Forward facing task lighting
- Glass shelf
- ETL-Listed to UL STD .962 for USA and CSA Std.
  C22.2 for Canada
- Finger Print Protection
- 5-year limited warranty on mirror plate
- 5-year warranty on LED driver
- 5-year warranty on Premium LED strips
- Easy adjustable mounting system for installation
- 120v~277v non-dimmable driver standard
- Can be provided with cord and 90-degree flat plug, or ready for hardwire
- No minimum quantities
- Usable in damp environments
- ADA Compliant