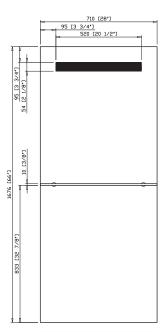

## Willow LED MIRROR

## **FEATURES**

- Vinyl Safety Backing
- Forward facing task lighting
- Glass shelf
- ETL-Listed to UL STD .962 for USA and CSA Std.
  C22.2 for Canada
- Finger Print Protection
- 5-year limited warranty on mirror plate
- 5-year warranty on LED driver
- 5-year warranty on Premium LED strips
- Easy adjustable mounting system for installation
- 120v~277v non-dimmable driver standard
- Can be provided with cord and 90-degree flat plug, or ready for hardwire
- No minimum quantities
- Usable in damp environments
- ADA Compliant

## LIGHTING SPECIFICATIONS

- Standard CCT: 3,000 Kelvin (custom CCT available)
- Natural looking warm white LED color
- CRI 85+ (95+ available)
- Gen 3 LED strips are 750 lumens per foot
- Premium LED strips rated for 69,000 hours