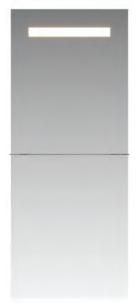

## Willow LED MIRROR

## **FEATURES**

- Vinyl Safety Backing
- Forward facing task lighting
- Glass shelf
- ETL-Listed to UL STD .962 for USA and CSA Std.
  C22.2 for Canada
- Finger Print Protection
- 5-year limited warranty on mirror plate
- 5-year warranty on LED driver
- 5-year warranty on Premium LED strips
- Easy adjustable mounting system for installation
- 120v~277v non-dimmable driver standard
- Can be provided with cord and 90-degree flat plug, or ready for hardwire
- No minimum quantities
- Usable in damp environments
- ADA Compliant

## LIGHTING SPECIFICATIONS

- Standard CCT: 3,000 Kelvin (custom CCT available)
- Natural looking warm white LED color
- CRI 85+ (95+ available)
- Gen 3 LED strips are 750 lumens per foot
- Premium LED strips rated for 69,000 hours