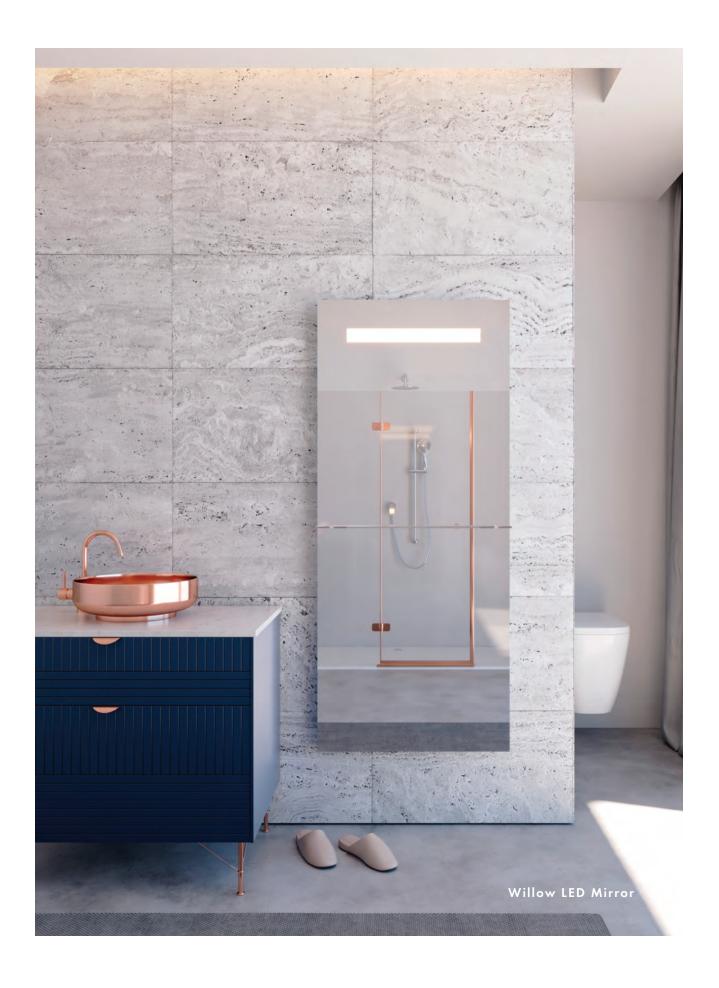

ium LED strips
- Easy adjustable mounting system for installation
- 120v~277v non-dimmable driver standard
- Can be provided with cord and 90-degree flat plug, or ready for hardwire
- No minimum quantities
- Usable in damp environments
- ADA Compliant

## LIGHTING SPECIFICATIONS

- Standard CCT: 3,000 Kelvin (custom CCT available)
- Natural looking warm white LED color
- CRI 85+ (95+ available)
- Gen 3 LED strips are 750 lumens per foot
- Premium LED strips rated for 69,000 hours

## **AVAILABLE OPTIONS**

- 0-10V dimming
- TRIAC dimming
- Title 24 compliance available
- Custom sizing
- Night Light
- Defogger
- Touch button dimmers on face of the mirror (no dimmable driver or dimming wall switch needed)
- Bluetooth Speaker
- LED Digital clock

















**5-Year Limited Warranty**