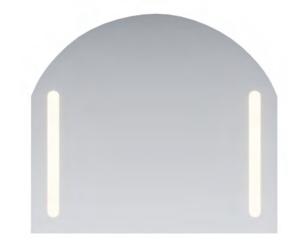

## Yosemite

## FEATURES

- Vinyl Safety Backing
- Features forward facing LED task lighting and LED backlit light to wash the wall
- ETL-Listed to UL STD .962 for USA and CSA Std.
  C22.2 for Canada
- Finger Print Protection
- 5-year limited warranty on mirror plate
- 5-year warranty on LED driver
- 5-year warranty on Premium LED strips
- Easy adjustable mounting system for installation
- 120v~277v non-dimmable driver standard
- Can be provided with cord and 90-degree flat plug, or ready for hardwire
- No minimum quantities
- Usable in damp environments
- ADA Compliant