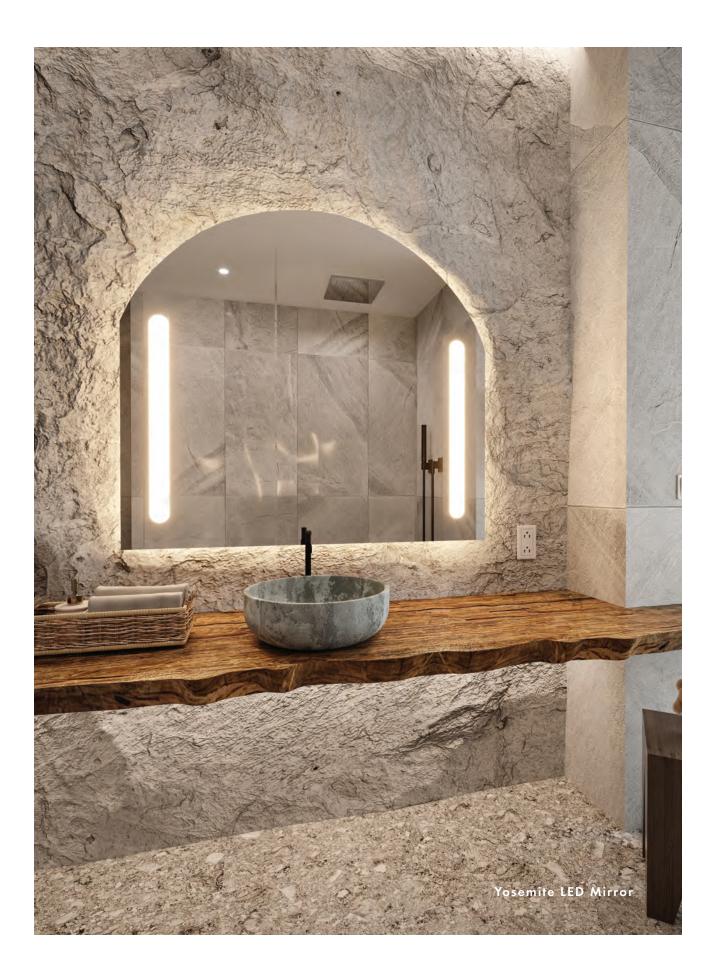

## Yosemite

## FEATURES

- Vinyl Safety Backing
- Features forward facing LED task lighting and LED backlit light to wash the wall
- ETL-Listed to UL STD .962 for USA and CSA Std.
  C22.2 for Canada
- Finger Print Protection
- 5-year limited warranty on mirror plate
- 5-year warranty on LED driver
- 5-year warranty on Premium LED strips
- Easy adjustable mounting system for installation
- 120v~277v non-dimmable driver standard
- Can be provided with cord and 90-degree flat plug, or ready for hardwire
- No minimum quantities
- Usable in damp environments
- ADA Compliant

## LIGHTING SPECIFICATIONS

- Standard CCT: 3,000 Kelvin (custom CCT available)
- Natural looking warm white LED color
- CRI 85+ (95+ available)
- Gen 3 LED strips are 750 lumens per foot
- Premium LED strips rated for 69,000 hours