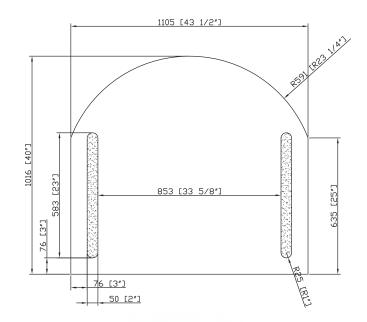

rranty on LED driver
- 5-year warranty on Premium LED strips
- Easy adjustable mounting system for installation
- 120v~277v non-dimmable driver standard
- Can be provided with cord and 90-degree flat plug, or ready for hardwire
- No minimum quantities
- Usable in damp environments
- ADA Compliant

## LIGHTING SPECIFICATIONS

- Standard CCT: 3,000 Kelvin (custom CCT available)
- Natural looking warm white LED color
- CRI 85+ (95+ available)
- Gen 3 LED strips are 750 lumens per foot
- Premium LED strips rated for 69,000 hours

## **AVAILABLE OPTIONS**

- 0-10V dimming
- TRIAC dimming
- Title 24 compliance available
- Custom sizing
- Night Light
- Defogger
- Touch button dimmers on face of the mirror (no dimmable driver or dimming wall switch needed)
- Bluetooth Speaker
- LED Digital clock